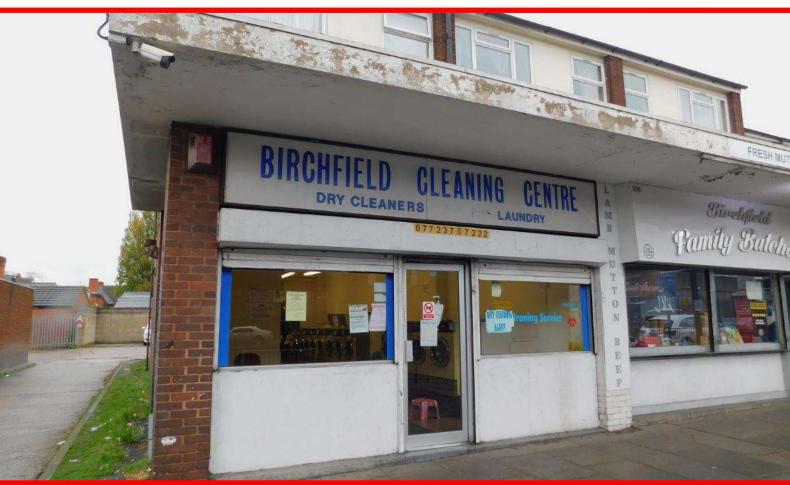

## 211 BIRCHFIELD ROAD, HANDSWORTH, BIRMINGHAM, B19 1LL

1,114 SQ FT (103.5 SQ M)

- **■** MAIN ROAD FRONTAGE
- VARIETY OF USES (STP)
- SELF-CONTAINED
- **FLEXIBLE TERMS**

T: 0121 285 3535
F: 0121 285 3536
W: masonyoung.co.uk

#### LOCATION

The property is situated in a prominent location fronting the main A34 Birchfield Road, Birmingham City Centre is located 3 miles south of the subject premises with Birchfield Road leading directly into Birmingham City Centre. The premises are located within a popular parade of shops which vary from independent greengrocers, retail shops and a Post Office. There is regular public transport to and from the premises via the main Birchfield Road

#### DESCRIPTION

The property is a mid-terraced building of brick built construction and comprises of a self-contained retail unit on the ground floor of open plan configuration. The retail unit benefits from tiled flooring, plastered and painted walls and fluorescent strip lighting. Externally the building benefits from parking to the rear and manual metal roller shutters to the front and