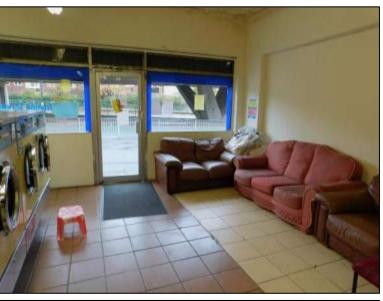

#### DESCRIPTION

The property is a mid-terraced building of brick built construction and comprises of a self-contained retail unit on the ground floor of open plan configuration. The retail unit benefits from tiled flooring, plastered and painted walls and fluorescent strip lighting. Externally the building benefits from parking to the rear and manual metal roller shutters to the front and