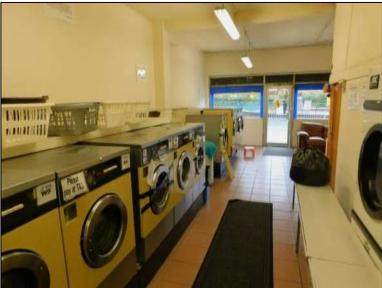

#### DESCRIPTION

The property is a mid-terraced building of brick built construction and comprises of a self-contained retail unit on the ground floor of open plan configuration. The retail unit benefits from tiled flooring, plastered and painted walls and fluorescent strip lighting. Externally the building benefits from parking to the rear and manual metal roller shutters to the front and