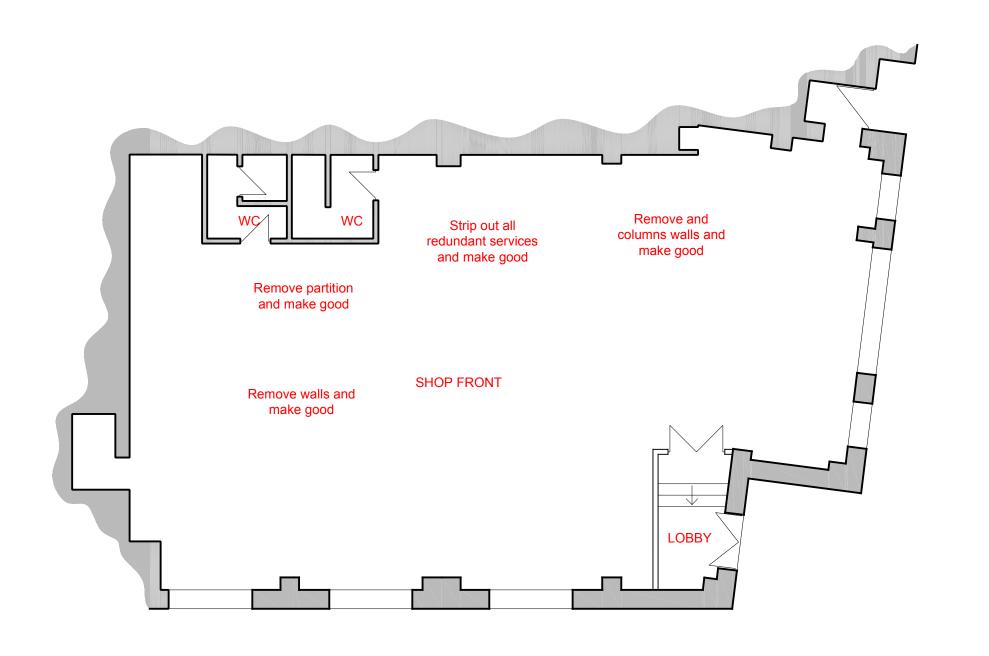

### Project

Landlord's Strip-Out Works 106 Newhall Street Birmingham B3 1JX

### Drawing

Indicative Proposed Floor Plan

| Job No. |         | DWG No. |         |
|---------|---------|---------|---------|
| R0452   |         | 002     |         |
| Scale   | Date    | Drawn   | Checked |
| A3@NTS  | July 17 | JG      | XX      |