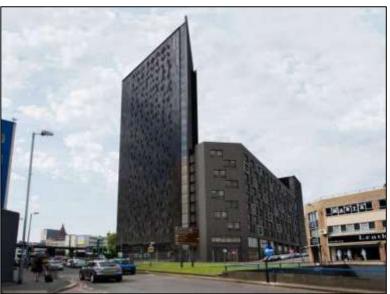

# ONYX, LANCASTER CIRCUS, BIRMINGHAM, B4 7DJ

2,625 SQ FT (243.9 SQ M)

- A1 RETAIL UNIT
- MAIN ROAD FRONTAGE
- SHELL & CORE OPEN PLAN
- POTENTIAL FOR A VARIETY OF USES (STP)

T: 0121 285 3535 F: 0121 285 3536

### LOCATION

The premises are situated in a prominent position on Lancaster Circus accessed via the A34 Newtown Row being one of Birmingham's main arterial routes into the city. The property benefits from its prominent location with a wide range of trades represented in the vicinity as well as the local universities. Birmingham City Centre is located less than 0.5 miles from the subject premises.

### DESCRIPTION

The property comprises of a new build mixed use scheme offering open plan retail accommodation on the ground floor and residential accommodation above. There will be one commercial unit benefitting from A1 retail use. The unit will be built to shell & core with capped services and no on-site parking.