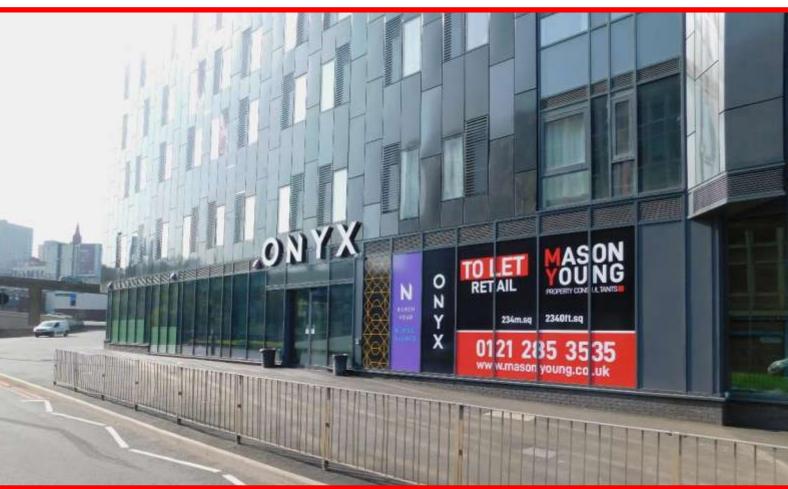

# ONYX, LANCASTER CIRCUS, BIRMINGHAM, B4 7DJ

2,625 SQ FT (243.9 SQ M)

- A1 RETAIL UNIT
- MAIN ROAD FRONTAGE
- SHELL & CORE OPEN PLAN
- POTENTIAL FOR A VARIETY OF USES (STP)

T: 0121 285 3535 F: 0121 285 3536

### LOCATION

The premises are situated in a prominent position on Lancaster Circus accessed via the A34 Newtown Row being one of Birmingham's main arterial routes into the city. The property benefits from its prominent location with a wide range of trades represented in the vicinity as well as the local universities. Birmingham City Centre is located less than 0.5 miles from the subject premises.

### DESCRIPTION

The property comprises of a new build mixed use scheme offering open plan retail accommodation on the ground floor and residential accommodation above. There will be one commercial unit benefitting from A1 retail use. The unit will be built to shell & core with capped services and no on-site parking.