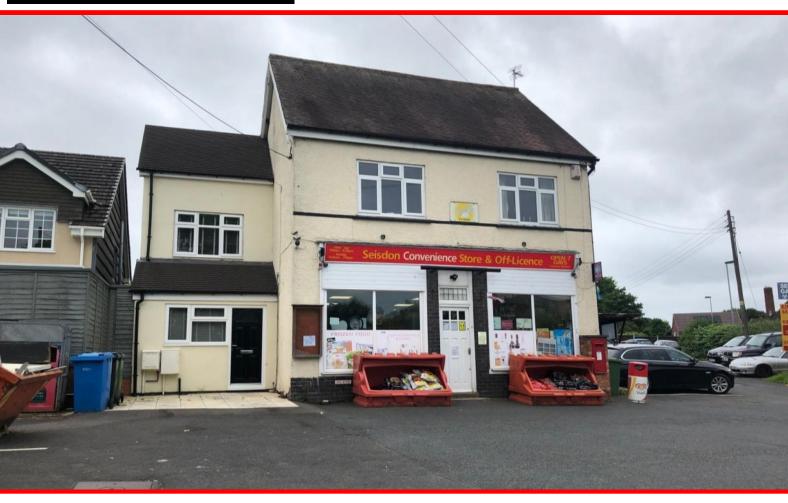

# SEISDON STORES, CROCKINGTON LANE, SEISDON, WV5 7EJ

1,602 SQ FT (148.9 SQ M)

- FREEHOLD TITLE
- CAR PARK TO FRONT
- ESTABLISHED POST OFFICE
- PART INCOME PRODUCING

T: 0121 285 3535
F: 0121 285 3536
W: masonyoung.co.uk

# DESCRIPTION

The property is a two storey semi-detached premises of brick construction surmounted by a pitched tiled roof. Internally the premises benefit from a self-contained shop on the ground floor which benefits from wooden flooring, plastered and painted walls, a suspended ceiling incorporating LED lights, CCTV, an alarm and gas central heating. To the rear of the property is a 5-bedroom house which comprises of a lounge, kitchen, bathroom and 5 bedrooms on the first floor. To the side of the main building is a further two-bedroom self-contained house which is rented.

There is also car parking available to the front of the premises.