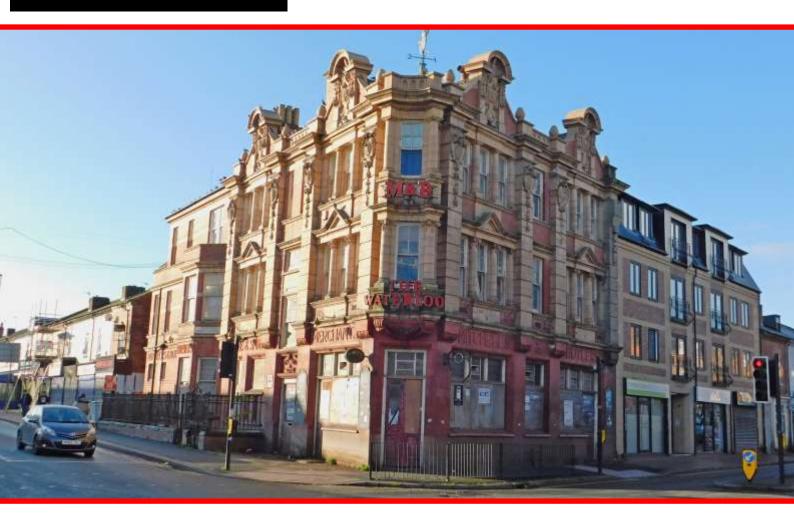

# DESCRIPTION

The premises comprise of a three storey Grade II listed building with a terracotta facade of solid brick built construction dating from the 19<sup>th</sup> Century surmounted by a pitched slate roof. Internally, the vacant accommodation is located at ground floor level and comprises of the main bar area, a function room and WC facilities.