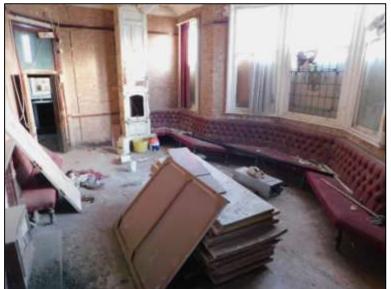

# DESCRIPTION

The premises comprise of a three storey Grade II listed building with a terracotta facade of solid brick built construction dating from the 19<sup>th</sup> Century surmounted by a pitched slate roof. Internally, the vacant accommodation is located at ground floor level and comprises of the main bar area, a function room and WC facilities.