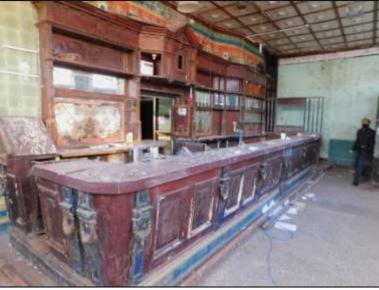

# DESCRIPTION

The premises comprise of a three storey Grade II listed building with a terracotta facade of solid brick built construction dating from the 19<sup>th</sup> Century surmounted by a pitched slate roof. Internally, the vacant accommodation is located at ground floor level and comprises of the main bar area, a function room and WC facilities.