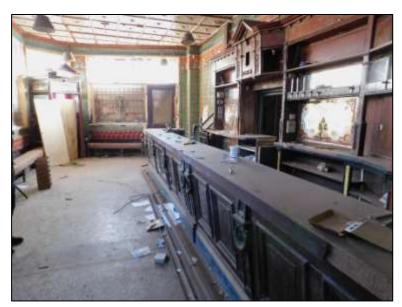

# DESCRIPTION

The premises comprise of a three storey Grade II listed building with a terracotta facade of solid brick built construction dating from the 19<sup>th</sup> Century surmounted by a pitched slate roof. Internally, the vacant accommodation is located at ground floor level and comprises of the main bar area, a function room and WC facilities.