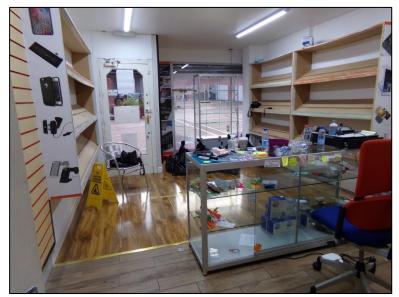

### **DESCRIPTION**

The property comprises of a three-storey terraced building of brick-built construction surmounted by a pitched roof and a glazed shop frontage. Internally the vacant accommodation is on the ground floor and benefits from laminate flooring, plastered and painted walls, a mixture of both LED and fluorescent strip lighting, a waiting area, kitchen area, rear stores & WC facilities. Externally there is an electric metal roller shutter to the front of the premises.