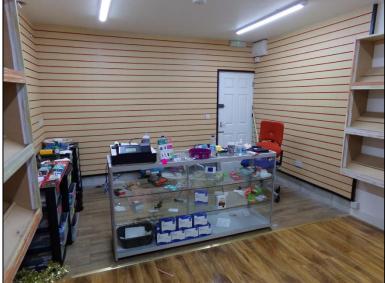

### **DESCRIPTION**

The property comprises of a three-storey terraced building of brick-built construction surmounted by a pitched roof and a glazed shop frontage. Internally the vacant accommodation is on the ground floor and benefits from laminate flooring, plastered and painted walls, a mixture of both LED and fluorescent strip lighting, a waiting area, kitchen area, rear stores & WC facilities. Externally there is an electric metal roller shutter to the front of the premises.