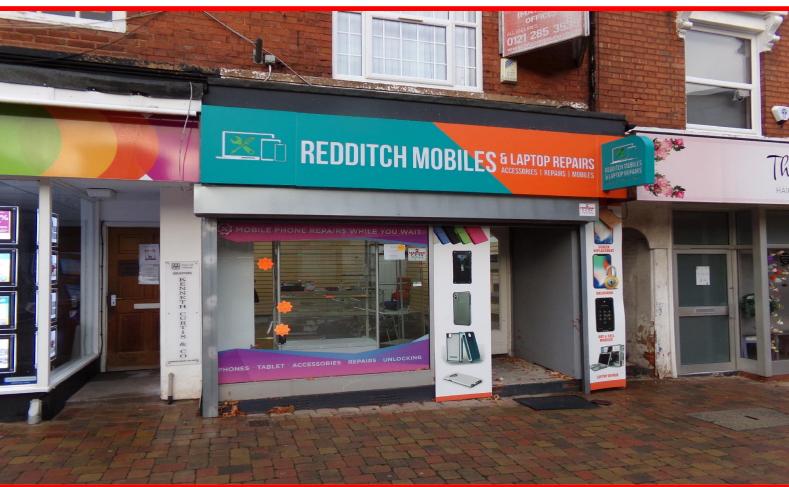

### LOCATION

The premises are situated on Alcester Street, Redditch which in turn interlinks almost immediately with Church Green in the centre of Redditch. Enjoying a front door access onto Alcester Street opposite the Kingfisher Centre the premises enjoy a very reasonable degree of passing traffic and are very well located within the centre of this thriving north Worcestershire town. The property benefits from excellent transport links, with close proximity to Redditch train station which is approximately 1.4 miles via the Redditch Ringway.

### **DESCRIPTION**

The property comprises of a three-storey terraced building of brick-built construction surmounted by a pitched roof and a glazed shop frontage. Internally the vacant accommodation is on the ground floor and benefits from laminate flooring, plastered and painted walls, a mixture of both LED and fluorescent strip lighting, a waiting area, kitchen area, rear stores & WC facilities. Externally there is an electric metal roller shutter to the front of the premises.