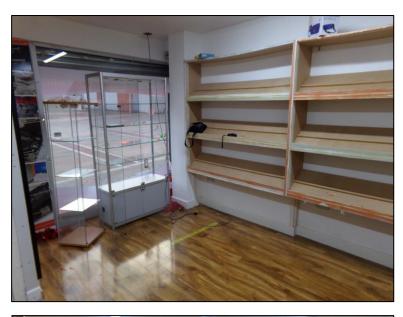

### **DESCRIPTION**

The property comprises of a three-storey terraced building of brick-built construction surmounted by a pitched roof and a glazed shop frontage. Internally the vacant accommodation is on the ground floor and benefits from laminate flooring, plastered and painted walls, a mixture of both LED and fluorescent strip lighting, a waiting area, kitchen area, rear stores & WC facilities. Externally there is an electric metal roller shutter to the front of the premises.