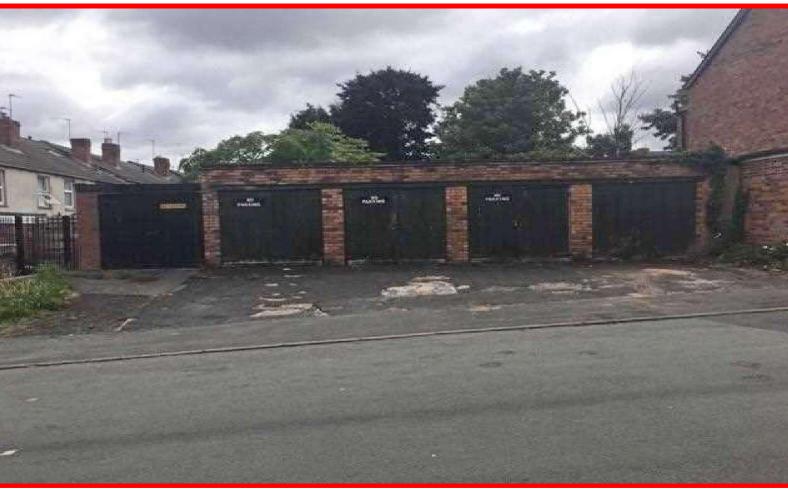

#### **DESCRIPTION**

The site comprises a terraced row of 5 single storey garages. The garages are accessed via a tarmacadam surface area to the front and are of full height brick construction surmounted by a flat asbestos roof covering with a solid concrete floor. The garages are accessed by individual timber doors to the front.