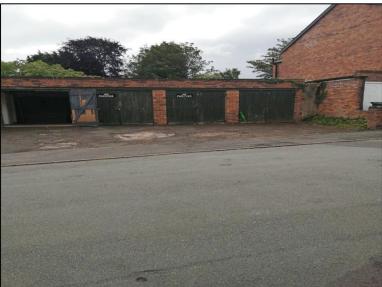

#### **DESCRIPTION**

The site comprises a terraced row of 5 single storey garages. The garages are accessed via a tarmacadam surface area to the front and are of full height brick construction surmounted by a flat asbestos roof covering with a solid concrete floor. The garages are accessed by individual timber doors to the front.