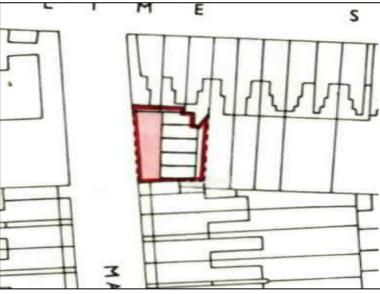

#### LOCATION

The site is located in a predominantly residential area. The local area provides retail shops, places of worship, schools and other leisure facilities. The property is located in the Graiseley area of Wolverhampton on Manlove Street at the junction of Lime Street. The property is located approximately 1 mile north-east from Wolverhampton City Centre. Wulfrun shopping centre and Mander centre are the prime shopping centres within Wolverhampton.

#### ACCOMMODATION

The site has an approximate site area of 2,000sq ft (185.5sq m).