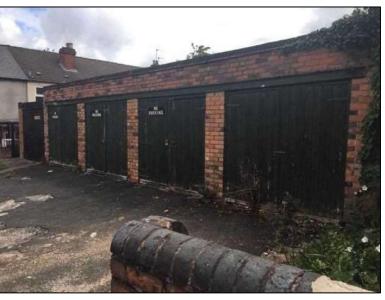

#### **DESCRIPTION**

The site comprises a terraced row of 5 single storey garages. The garages are accessed via a tarmacadam surface area to the front and are of full height brick construction surmounted by a flat asbestos roof covering with a solid concrete floor. The garages are accessed by individual timber doors to the front.