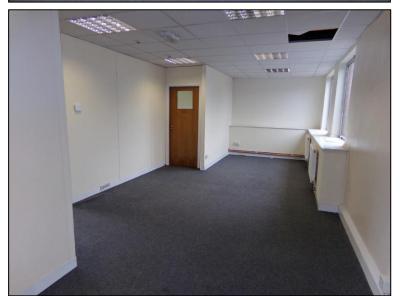

The first-floor office space is accessed via double glazed double doors. Internally the premises benefits from plastered and painted walls, suspended ceiling with cat 2 lighting, gas central heating and separate kitchen and W/C facilities. On site car parking is available.