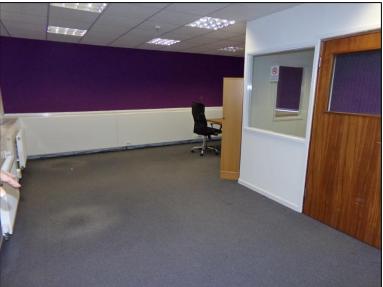

The first-floor office space is accessed via double glazed double doors. Internally the premises benefits from plastered and painted walls, suspended ceiling with cat 2 lighting, gas central heating and separate kitchen and W/C facilities. On site car parking is available.