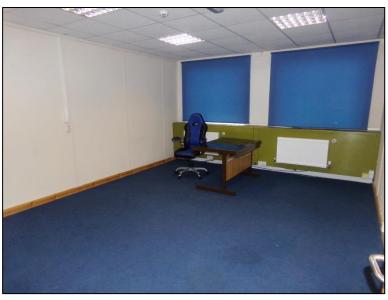

The first-floor office space is accessed via double glazed double doors. Internally the premises benefits from plastered and painted walls, suspended ceiling with cat 2 lighting, gas central heating and separate kitchen and W/C facilities. On site car parking is available.