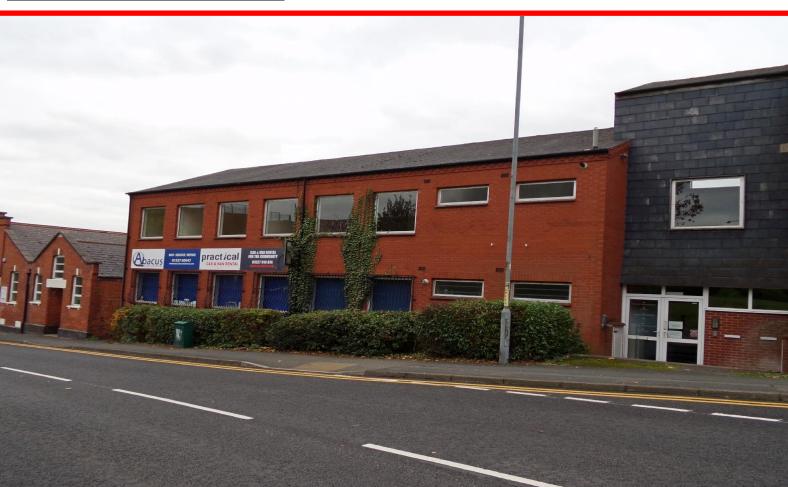

## **LOCATION**

The property is a low-rise, two storey modern office building which overlooks Redditch Town Hall. The rear aspect is to Orchard Street, which offers on-street parking and also provides access to the private rear car park. Redditch Town Centre is within close proximity.

The first-floor office space is accessed via double glazed double doors. Internally the premises benefits from plastered and painted walls, suspended ceiling with cat 2 lighting, gas central heating and separate kitchen and W/C facilities. On site car parking is available.