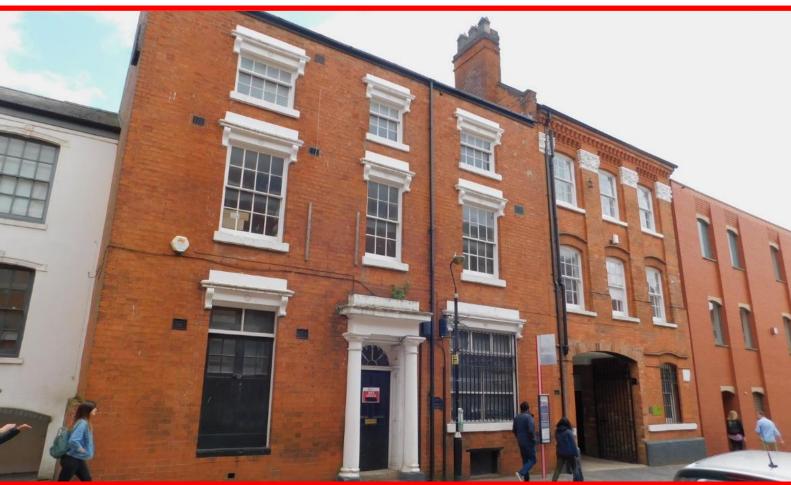

# 35 VITTORIA STREET, JEWELLERY QUARTER, BIRMINGHAM, B1 3ND

1,516 SQ FT (140.8 SQ M)

- CAR PARKING
- SELF CONTAINED
- **MODERN PREMISES**
- PROMINENT LOCATION

T: 0121 285 3535
F: 0121 285 3536
W: masonyoung.c

### LOCATION

The property is located on Vittoria Street in the heart of the Jewellery Quarter approximately a quarter of a mile north west of Birmingham City Centre some 300 metres from St Pauls Square. Birmingham Middle Road (A4540) is within a quarter of a mile and in turn provides access to all main arterial routes within the city, including the M6 motorway at junction 6 via the A38(M) Aston Expressway.

This property is located inside the Birmingham Clean Air Zone.

The property comprises of a self-contained mid-terraced three storey Grade Il listed buildings of brick-built construction surmounted by a pitched slate roof. Internally the building has been subdivided to create a variety of rooms over three floors. The building benefits from plaster & painted walls, inset ceiling light points, wooden floors, wooden framed windows, gas fired central heating, power points, a kitchen & WC facilities. There is also one secure car parking space allocated within the car park to the rear.