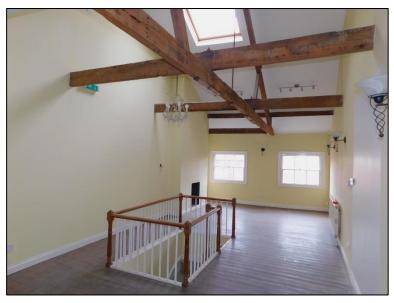

This property is located inside the Birmingham Clean Air Zone.

The property comprises of a self-contained mid-terraced three storey Grade Il listed buildings of brick-built construction surmounted by a pitched slate roof. Internally the building has been subdivided to create a variety of rooms over three floors. The building benefits from plaster & painted walls, inset ceiling light points, wooden floors, wooden framed windows, gas fired central heating, power points, a kitchen & WC facilities. There is also one secure car parking space allocated within the car park to the rear.