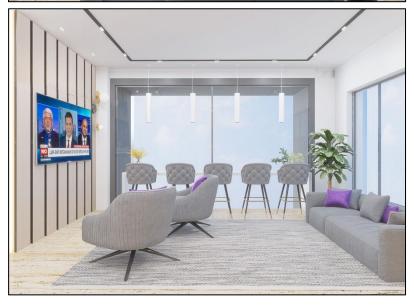

#### DESCRIPTION

Park House is a traditional office building which is located on the border of West Bromwich and Handsworth and is going under major refurbishment to provide a range of offices with plastered and painted walls and ceilings with inset lighting and laminate floor coverings, double glazed windows with separate kitchen and WC facilities. Onsite parking is available.