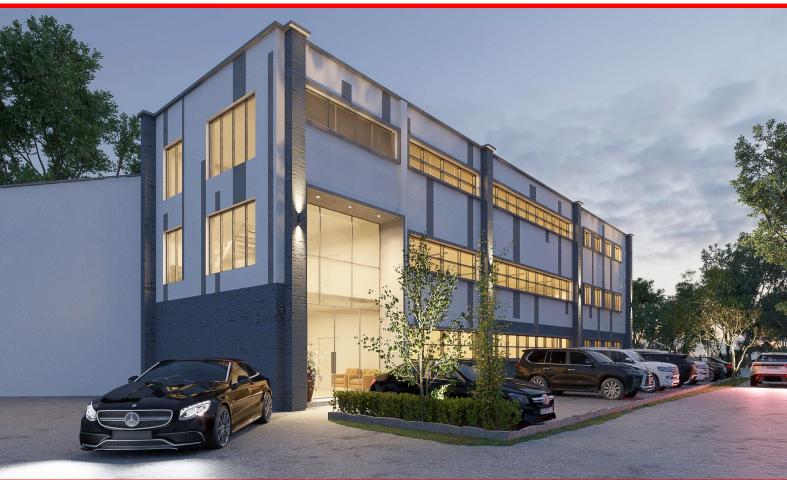

## THREE STOREY OFFICE BUILDING WITH ON SITE CAR PARKING

## PARK HOUSE, PARK LANE, HANDSWORTH BIRMINGHAM, B21 8LE

2,670 - 8,010 SQ FT (242 - 726 SQ M)

- FLEXIBLE TERMS
- MODERN PREMISES
- CLOSE TO MOTORWAY NETWORK
- ON SITE CAR PARKING

T: 0121 285 3535 F: 0121 285 3536 W: masonyoung.co.uk

#### DESCRIPTION

Park House is a traditional office building which is located on the border of West Bromwich and Handsworth and is going under major refurbishment to provide a range of offices with plastered and painted walls and ceilings with inset lighting and laminate floor coverings, double glazed windows with separate kitchen and WC facilities. Onsite parking is available.