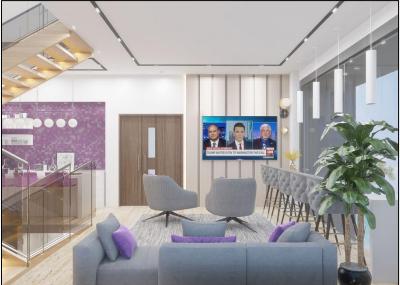

#### DESCRIPTION

Park House is a traditional office building which is located on the border of West Bromwich and Handsworth and is going under major refurbishment to provide a range of offices with plastered and painted walls and ceilings with inset lighting and laminate floor coverings, double glazed windows with separate kitchen and WC facilities. Onsite parking is available.