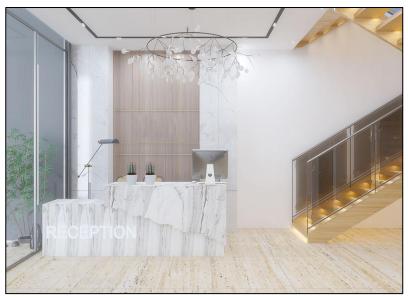

#### DESCRIPTION

Park House is a traditional office building which is located on the border of West Bromwich and Handsworth and is going under major refurbishment to provide a range of offices with plastered and painted walls and ceilings with inset lighting and laminate floor coverings, double glazed windows with separate kitchen and WC facilities. Onsite parking is available.