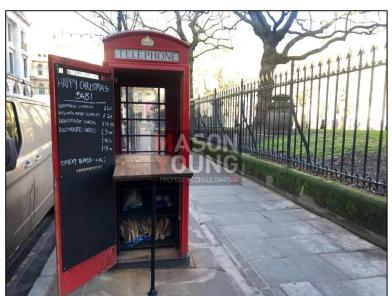

#### DESCRIPTION

The telephone box is grade II listed and comprises of a cast iron painted red box. The telephone box has a fitted extendable table inside which can be used for a variety of uses.