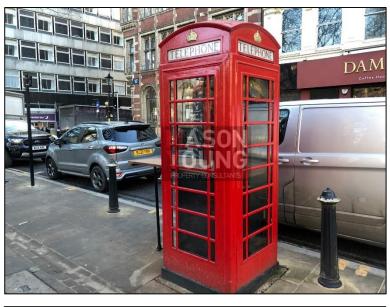

#### DESCRIPTION

The telephone box is grade II listed and comprises of a cast iron painted red box. The telephone box has a fitted extendable table inside which can be used for a variety of uses.