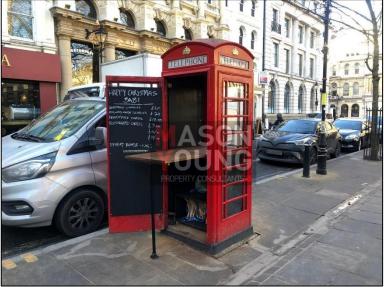

#### DESCRIPTION

The telephone box is grade II listed and comprises of a cast iron painted red box. The telephone box has a fitted extendable table inside which can be used for a variety of uses.