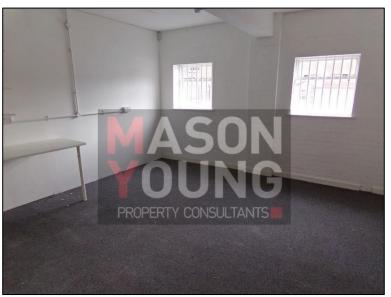

### **DESCRIPTION**

The property comprises of a three-storey mid-terraced building of brick-built construction surmounted by a pitched roof. Internally, the subject property comprises of retail accommodation on the ground floor and benefits from a glazed shop front, carpet tile covered floors, plastered and painted walls, suspended ceiling with inset fluorescent lighting, kitchenette and WC