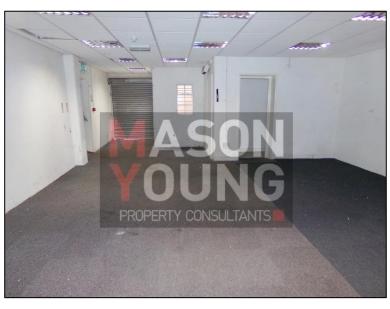

### **DESCRIPTION**

The property comprises of a three-storey mid-terraced building of brick-built construction surmounted by a pitched roof. Internally, the subject property comprises of retail accommodation on the ground floor and benefits from a glazed shop front, carpet tile covered floors, plastered and painted walls, suspended ceiling with inset fluorescent lighting, kitchenette and WC