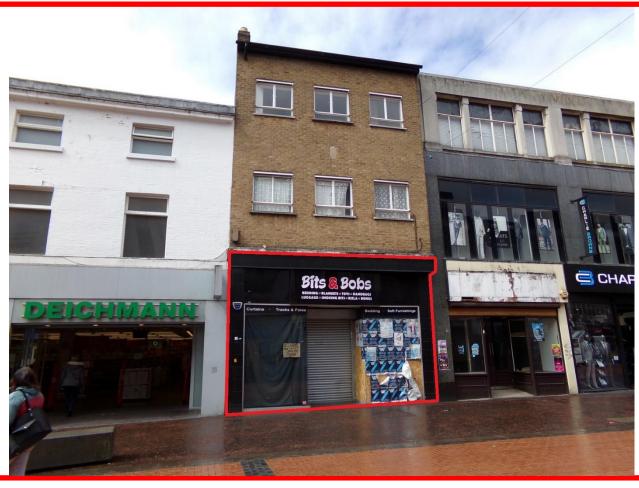

# 25 PARK STREET, WALSALL, WEST MIDLANDS, WS1 1LY

2,709 SQ FT (251.66 SQ M)

- **HIGH STREET LOCATION**
- PROMINENT FRONTAGE
- SELF-CONTAINED
- FLEXIBLE TERMS

T: 0121 285 3535 F: 0121 285 3536

W: <u>masonyoung.co.uk</u>
E: info@masonyoung.co.uk

### LOCATION

Walsall is a commercial town in the West Midlands, located 10 miles north west of Birmingham. The subject property is positioned in a prime location within the town centre, in close proximity to the Saddlers Shopping Centre and adjacent to Deichmann Shoes and Thorntons. Other multiple retailers nearby include New Look, Foot Locker, Barclays Bank, Card Factory and Sports Direct etc

### **DESCRIPTION**

The property comprises of a three-storey mid-terraced building of brick-built construction surmounted by a pitched roof. Internally, the subject property comprises of retail accommodation on the ground floor and benefits from a glazed shop front, carpet tile covered floors, plastered and painted walls, suspended ceiling with inset fluorescent lighting, kitchenette and WC