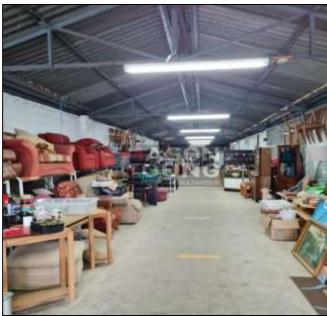

#### DESCRIPTION

The warehouse comprises a steel frame with concrete floor, full height brick elevations surmounted by a pitched roof. Internally the unit benefits from fluorescent strip lighting, painted walls, WC facilities and office space. The unit has an eaves height ranging from approximately 4.7m to 5.3m. Externally there is a metal electronic roller shutter to access the premises. Externally there is parking to the front of the premises.

## ACCOMMODATION

| AREA      | SQ FT | SQ M |
|-----------|-------|------|
| Warehouse | 4,031 | 374  |
| Total     | 4,031 | 374  |