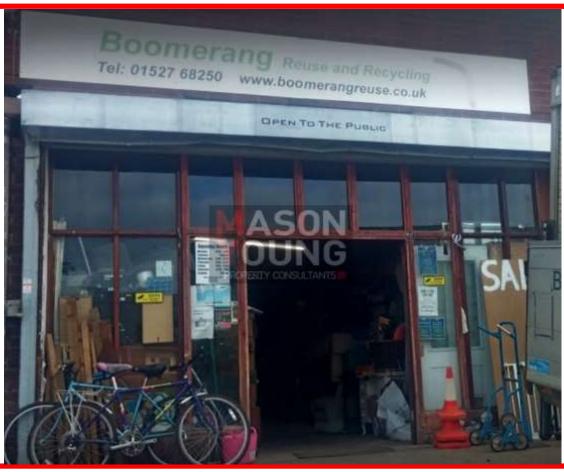

#### LOCATION

The property is situated on Hewell Road in Redditch. The unit is approximately 0.2 miles from Enfield Industrial Estate which is also situated on Hewell Road. Redditch town centre is approximately 1 mile from the property via the Redditch Ringway.

#### DESCRIPTION

The warehouse comprises a steel frame with concrete floor, full height brick elevations surmounted by a pitched roof. Internally the unit benefits from fluorescent strip lighting, painted walls, WC facilities and office space. The unit has an eaves height ranging from approximately 4.7m to 5.3m. Externally there is a metal electronic roller shutter to access the premises. Externally there is parking to the front of the premises.