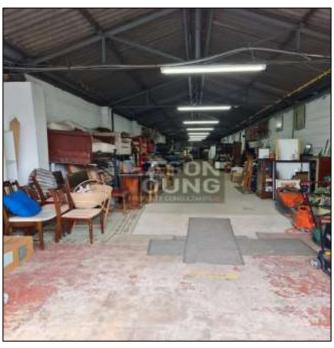

#### DESCRIPTION

The warehouse comprises a steel frame with concrete floor, full height brick elevations surmounted by a pitched roof. Internally the unit benefits from fluorescent strip lighting, painted walls, WC facilities and office space. The unit has an eaves height ranging from approximately 4.7m to 5.3m. Externally there is a metal electronic roller shutter to access the premises. Externally there is parking to the front of the premises.

## ACCOMMODATION

| AREA      | SQ FT | SQ M |
|-----------|-------|------|
| Warehouse | 4,031 | 374  |
| Total     | 4,031 | 374  |