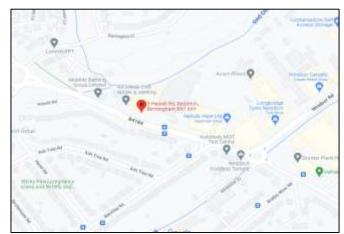

#### LOCATION

The property is situated on Hewell Road in Redditch. The unit is approximately 0.2 miles from Enfield Industrial Estate which is also situated on Hewell Road. Redditch town centre is approximately 1 mile from the property via the Redditch Ringway.