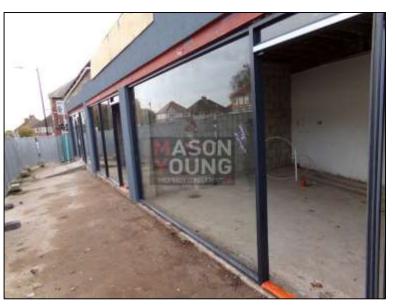

## DESCRIPTION

The premises comprise of three commercial units of single storey construction with brick and breeze block walls with a flat roof over. Internally, the units benefit from solid floor with ceramic tile covering, plastered and painted walls, suspended ceiling with LED lighting, electric points, kitchenette and WC facilities. Externally, the premises benefit from glazed shop front, electric metal shutters and parking to the side.