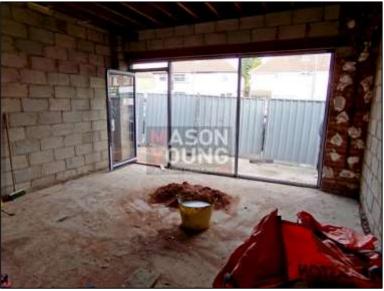

## DESCRIPTION

The premises comprise of three commercial units of single storey construction with brick and breeze block walls with a flat roof over. Internally, the units benefit from solid floor with ceramic tile covering, plastered and painted walls, suspended ceiling with LED lighting, electric points, kitchenette and WC facilities. Externally, the premises benefit from glazed shop front, electric metal shutters and parking to the side.