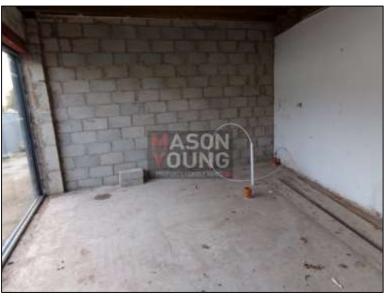

## DESCRIPTION

The premises comprise of three commercial units of single storey construction with brick and breeze block walls with a flat roof over. Internally, the units benefit from solid floor with ceramic tile covering, plastered and painted walls, suspended ceiling with LED lighting, electric points, kitchenette and WC facilities. Externally, the premises benefit from glazed shop front, electric metal shutters and parking to the side.