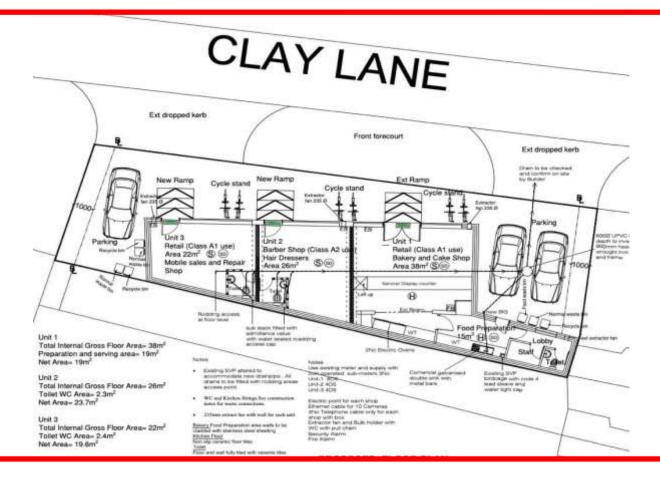

## **ACCOMMODATION**

| AREA   | SQ FT | SQ M | RENT (PA) |
|--------|-------|------|-----------|
| Unit 1 | 641   | 60   | £13,000   |
| Unit 2 | 294   | 27   | £9,000    |
| Unit 3 | 263   | 24   | £8,000    |
| TOTAL  | 1,198 | 111  | £30,000   |