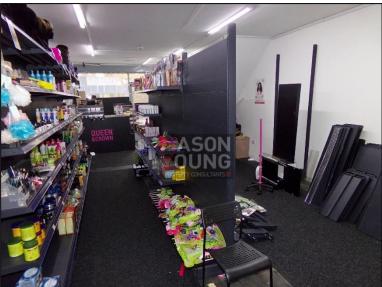

### **DESCRIPTION**

The property comprises of a mid-terraced two storey building of brick-built construction surmounted by a pitched slate roof. The available retail unit benefits from a glazed shop front, carpets, plaster & painted walls and ceiling, LED fluorescent strip lights and WC facilities. Externally there is an electric metal roller shutter to the front. To the rear of the property is an onsite car park which is suitable for customer/staff parking.

## ACCOMMODATION

| AREA        | SQ FT | SQ M |
|-------------|-------|------|
| Retail Unit | 680   | 63.2 |
| TOTAL       | 680   | 63.2 |