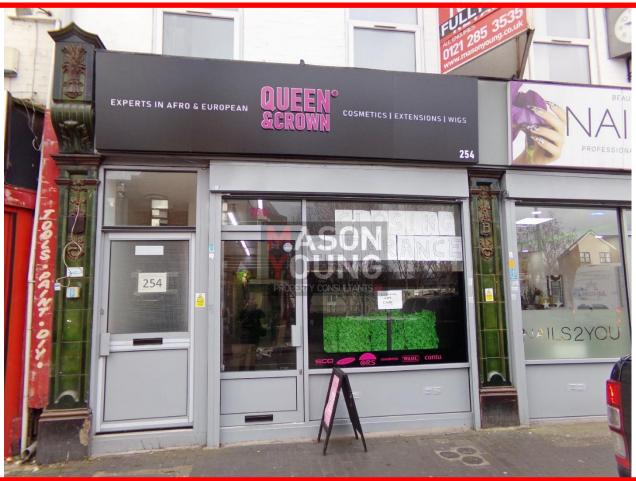

## GROUND FLOOR, 254 LOZELLS ROAD, LOZELLS, BIRMINGHAM, B19 1NR

680 SQ FT (63.2 SQ M)

- VARIETY OF USES (STP)
- PROMINENT LOCATION
- SELF-CONTAINED RETAIL UNIT
- ON SITE CAR PARK TO THE REAR

T: 0121 285 3535
F: 0121 285 3536
W: masonyoung.co.uk

## LOCATION

The property is located on Lozells Road close to the junction with Villa Road & Heathfield Road, just a few minutes away from the B4124 Hamstead Road. The B4124 being a main arterial route from Handsworth Wood to Hockley which further leads into Birmingham City Centre. Birmingham City Centre is approximately 2 miles from the subject property.

### **DESCRIPTION**

The property comprises of a mid-terraced two storey building of brick-built construction surmounted by a pitched slate roof. The available retail unit benefits from a glazed shop front, carpets, plaster & painted walls and ceiling, LED fluorescent strip lights and WC facilities. Externally there is an electric metal roller shutter to the front. To the rear of the property is an onsite car park which is suitable for customer/staff parking.