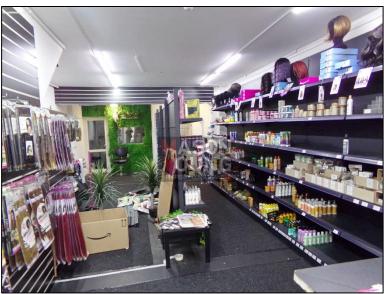

### **DESCRIPTION**

The property comprises of a mid-terraced two storey building of brick-built construction surmounted by a pitched slate roof. The available retail unit benefits from a glazed shop front, carpets, plaster & painted walls and ceiling, LED fluorescent strip lights and WC facilities. Externally there is an electric metal roller shutter to the front. To the rear of the property is an onsite car park which is suitable for customer/staff parking.

## ACCOMMODATION

| AREA        | SQ FT | SQ M |
|-------------|-------|------|
| Retail Unit | 680   | 63.2 |
| TOTAL       | 680   | 63.2 |