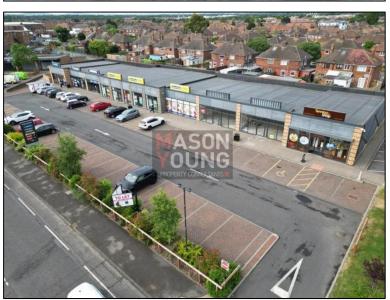

#### LOCATION

The property is location on Ormesby Road in the Berwick Hills area of Middlesbrough. Norfolk Place Shopping Centre is immediately adjacent where Coop, One Stop, Ladbrokes and The Post Office are all represented. The property is also within walking distance of a Morison's supermarket and the Berwick Hills Centre, which includes the local health centre, swimming pool and fitness studio.

#### DESCRIPTION

The site comprises 7 retail units with a shared 49 space car park which is accessed directly off Ormesby Road. Heron Foods, Dominoes, Greggs and The Tanning Shop and Head Quarters are now trading. All units have their own dedicated service yard with access of Graygarth Road to the rear. The remaining units, which comprise the following approximate net internal floor areas, are available for immediate occupation.