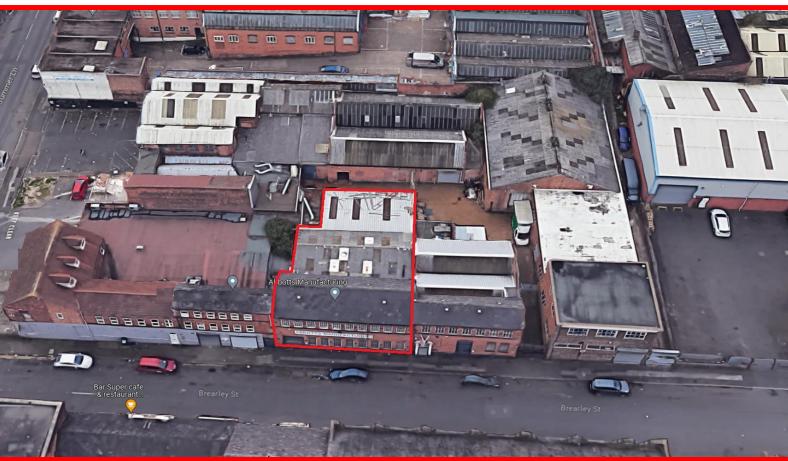

# UNIT A, 108-122 BREARLEY STREET, HOCKLEY, BIRMINGHAM, B19 3XJ 3,573 SQ FT (332 SQ M)

- FLEXIBLE TERMS
- CENTRAL LOCATION
- VARIETY OF USES (STP)
- INSIDE CLEAN AIR ZONE

T: 0121 285 3535 F: 0121 285 3536

#### LOCATION

The property is situated on Brearley Street which is a short distance from the (A4540) Birmingham Middle Ring Road, which provides access to all Main arterial routes running in and out of Birmingham City Centre, to include the A38M Aston Expressway which in turn provides access to junction 6 of the M6 Motorway, approximately 1.5 miles North. Birmingham City Centre lies approximately 1 mile to the south of the subject premises.

#### DESCRIPTION

The industrial unit comprises of two buildings which are industrial in nature. Unit A fronts the main road is a two-storey building with a single storey warehouse to the rear. The warehouse to the rear is single storey with full height brick elevations surmounted by a pitched corrugated asbestos roof. Internally the property benefit from a concrete floor, gas air blower heaters, gas mains, fluorescent strip lighting, three phase electric and metal roller shutters. There are additional rooms and WC facilities located within the premises.