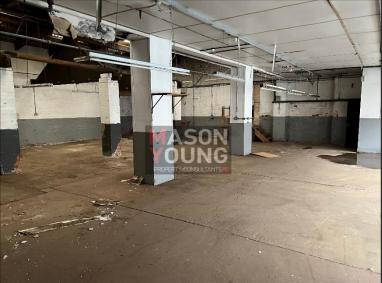

#### DESCRIPTION

The industrial unit comprises of two buildings which are industrial in nature. Unit A fronts the main road is a two-storey building with a single storey warehouse to the rear. The warehouse to the rear is single storey with full height brick elevations surmounted by a pitched corrugated asbestos roof. Internally the property benefit from a concrete floor, gas air blower heaters, gas mains, fluorescent strip lighting, three phase electric and metal roller shutters. There are additional rooms and WC facilities located within the premises.

#### **ACCOMMODATION**

| AREA   | SQ FT | SQ M |
|--------|-------|------|
| Unit A | 3,573 | 332  |
| Total  | 3,573 | 332  |