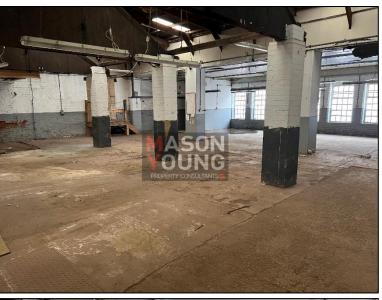

#### DESCRIPTION

The industrial unit comprises of two buildings which are industrial in nature. Unit A fronts the main road is a two-storey building with a single storey warehouse to the rear. The warehouse to the rear is single storey with full height brick elevations surmounted by a pitched corrugated asbestos roof. Internally the property benefit from a concrete floor, gas air blower heaters, gas mains, fluorescent strip lighting, three phase electric and metal roller shutters. There are additional rooms and WC facilities located within the premises.

#### **ACCOMMODATION**

| AREA   | SQ FT | SQ M |
|--------|-------|------|
| Unit A | 3,573 | 332  |
| Total  | 3,573 | 332  |