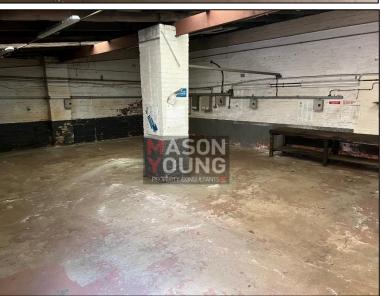

#### DESCRIPTION

The industrial unit comprises of two buildings which are industrial in nature. Unit A fronts the main road is a two-storey building with a single storey warehouse to the rear. The warehouse to the rear is single storey with full height brick elevations surmounted by a pitched corrugated asbestos roof. Internally the property benefit from a concrete floor, gas air blower heaters, gas mains, fluorescent strip lighting, three phase electric and metal roller shutters. There are additional rooms and WC facilities located within the premises.

#### **ACCOMMODATION**

| AREA   | SQ FT | SQ M |
|--------|-------|------|
| Unit A | 3,573 | 332  |
| Total  | 3,573 | 332  |