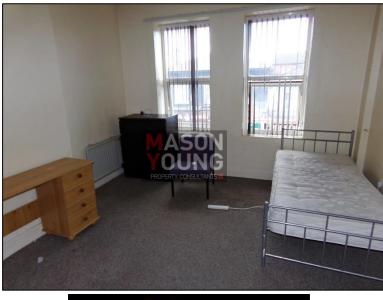

#### DESCRIPTION

The premises comprise a mid-terraced three storey mixed use building of brick-built construction surmounted by a pitched tiled roof. The ground floor provides 3 self-contained retail units with the fourth unit providing access to the upper floors. Internally, the property benefits from solid floor with laminate covering, tiled floor, plastered and painted walls & ceiling, suspended ceiling with inset light points, gas central heating, kitchenette and WC facilities. The first and second floor residential accommodation contains 6 bedsits on each floor with separate WC and shower facilities on each floor. The residential accommodation benefits from plastered and painted walls and ceiling, solid floor with laminate covering and kitchen facilities. Externally, the premises benefit from glazed shop fronts, electric roller shutters and a rear garden.