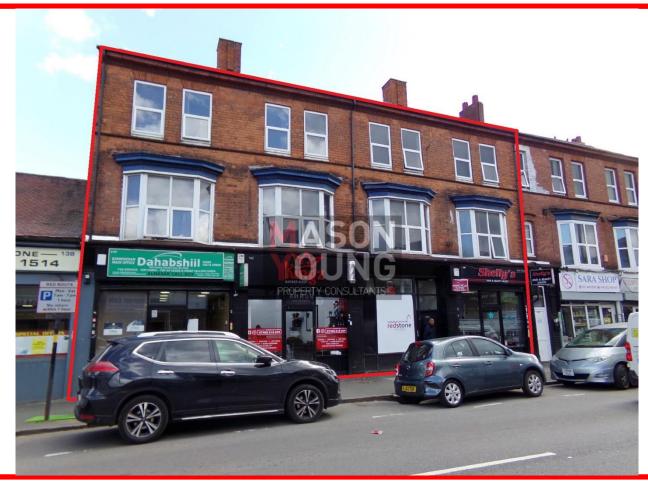

# FOR SALE

GROUND FLOOR RETAIL WITH UPPER FLOOR RESIDENTIAL ACCOMMODATION – INVESTMENT

## 140-146 STRATFORD ROAD, SPARKBROOK, BIRMINGHAM, B11 1AG

3,579 SQ FT (332.5 SQ M)

- PROMINENT LOCATION
- INCOME PRODUCING
- **■** MIXED USE BUILDING
- FREEHOLD TITLE

T: 0121 285 3535 F: 0121 285 3536 W: masonyoung.co

#### DESCRIPTION

The premises comprise a mid-terraced three storey mixed use building of brick-built construction surmounted by a pitched tiled roof. The ground floor provides 3 self-contained retail units with the fourth unit providing access to the upper floors. Internally, the property benefits from solid floor with laminate covering, tiled floor, plastered and painted walls & ceiling, suspended ceiling with inset light points, gas central heating, kitchenette and WC facilities. The first and second floor residential accommodation contains 6 bedsits on each floor with separate WC and shower facilities on each floor. The residential accommodation benefits from plastered and painted walls and ceiling, solid floor with laminate covering and kitchen facilities. Externally, the premises benefit from glazed shop fronts, electric roller shutters and a rear garden.