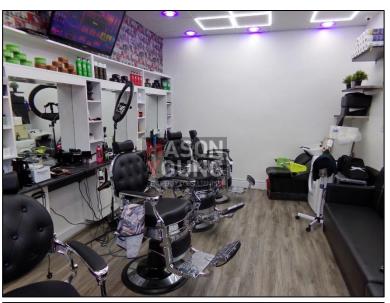

#### DESCRIPTION

The premises comprise a mid-terraced three storey mixed use building of brick-built construction surmounted by a pitched tiled roof. The ground floor provides 3 self-contained retail units with the fourth unit providing access to the upper floors. Internally, the property benefits from solid floor with laminate covering, tiled floor, plastered and painted walls & ceiling, suspended ceiling with inset light points, gas central heating, kitchenette and WC facilities. The first and second floor residential accommodation contains 6 bedsits on each floor with separate WC and shower facilities on each floor. The residential accommodation benefits from plastered and painted walls and ceiling, solid floor with laminate covering and kitchen facilities. Externally, the premises benefit from glazed shop fronts, electric roller shutters and a rear garden.