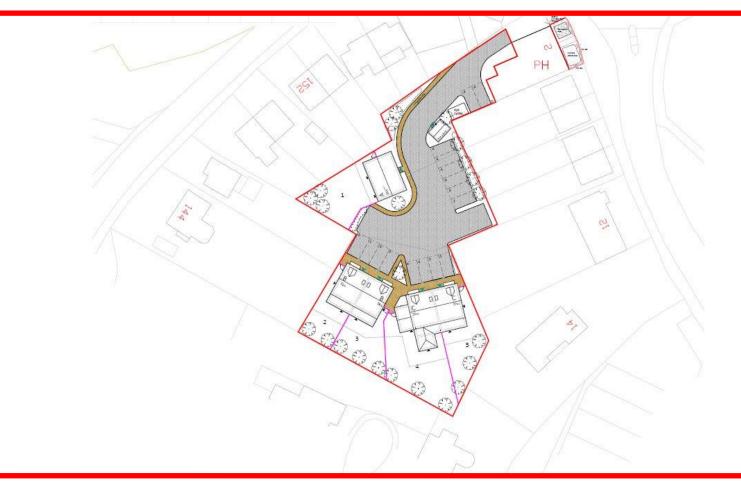

#### DESCRIPTION

The subject premises is a development site that has planning permission for 4 x 3-bedroom houses and 1 x 1-bedroom bungalow. The original public house building is located on St Peters Road and has a side entrance, which provides access to the development land at the rear.

#### ACCOMMODATION

| AREA  | ACRE | HECTARES |
|-------|------|----------|
| Land  | 0.58 | 0.235    |
| TOTAL | 0.58 | 0.235    |

The site has full planning permission for a residential development comprising of 5 residential units comprising of 4 x 3-bedroom houses and 1 x 1-bedroom bungalow. Full plans together with the decision notice can be viewed/downloaded online by clicking on the link below and submitting the following planning application reference number: P23/0045.