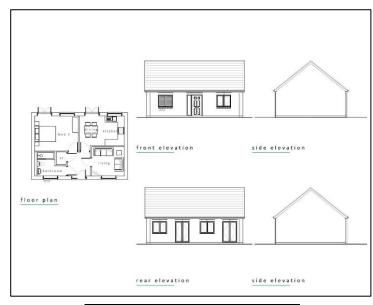

#### DESCRIPTION

The subject premises is a development site that has planning permission for 4 x 3-bedroom houses and 1 x 1-bedroom bungalow. The original public house building is located on St Peters Road and has a side entrance, which provides access to the development land at the rear.

#### ACCOMMODATION

| AREA  | ACRE | HECTARES |
|-------|------|----------|
| Land  | 0.58 | 0.235    |
| TOTAL | 0.58 | 0.235    |

The site has full planning permission for a residential development comprising of 5 residential units comprising of 4 x 3-bedroom houses and 1 x 1-bedroom bungalow. Full plans together with the decision notice can be viewed/downloaded online by clicking on the link below and submitting the following planning application reference number: P23/0045.