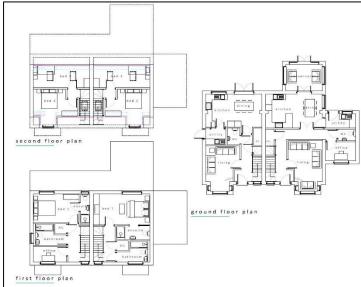

#### DESCRIPTION

The subject premises is a development site that has planning permission for 4 x 3-bedroom houses and 1 x 1-bedroom bungalow. The original public house building is located on St Peters Road and has a side entrance, which provides access to the development land at the rear.

#### ACCOMMODATION

| AREA  | ACRE | HECTARES |
|-------|------|----------|
| Land  | 0.58 | 0.235    |
| TOTAL | 0.58 | 0.235    |

The site has full planning permission for a residential development comprising of 5 residential units comprising of 4 x 3-bedroom houses and 1 x 1-bedroom bungalow. Full plans together with the decision notice can be viewed/downloaded online by clicking on the link below and submitting the following planning application reference number: P23/0045.