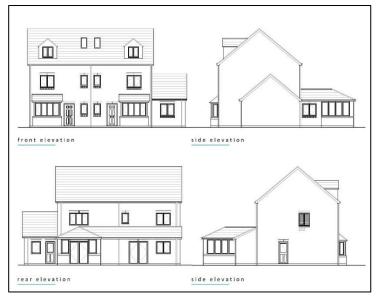

#### DESCRIPTION

The subject premises is a development site that has planning permission for 4 x 3-bedroom houses and 1 x 1-bedroom bungalow. The original public house building is located on St Peters Road and has a side entrance, which provides access to the development land at the rear.

#### ACCOMMODATION

| AREA  | ACRE | HECTARES |
|-------|------|----------|
| Land  | 0.58 | 0.235    |
| TOTAL | 0.58 | 0.235    |

The site has full planning permission for a residential development comprising of 5 residential units comprising of 4 x 3-bedroom houses and 1 x 1-bedroom bungalow. Full plans together with the decision notice can be viewed/downloaded online by clicking on the link below and submitting the following planning application reference number: P23/0045.