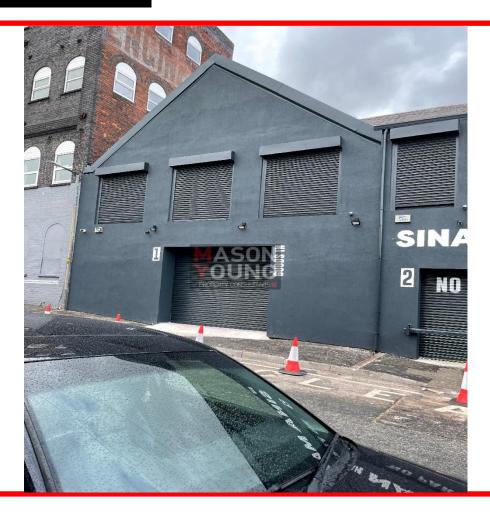

# UNIT 1 SINA HOUSE, ALMA STREET, SMETHWICK, WEST MIDLANDS, B66 2RL 7,418 SQ FT (689 SQ M)

- OUTSIDE CLEAN AIR ZONE
- ESTABLISHED LOCATION
- FREEHOLD TITLE

- T: 0121 285 3535
- F: 0121 285 3536
- W: <u>masonyoung.co.uk</u>
- E: <u>info@masonyoung.co.uk</u>

## LOCATION

The property is located in an established industrial area in Smethwick on Alma Street at its junction with the A457 Soho Way. The premises are well situated having good access to Junction 1 and Junction 2 of the M5 motorway. Birmingham City Centre is located approximately 3.5 miles south east from the subject premises. Smethwick Rolfe Street Train Station is located approximately 1 mile west from the premises, providing regular links into Birmingham City Centre and the surrounding areas.

#### DESCRIPTION

The property comprises of a two-storey mid terraced building of brick built construction surmounted by a pitched roof. The ground floor is operating as a gym which has a concrete floor with rubber covering, brick walls, plastered and painted ceiling with LED lights and WC facilities. The first floor provides storage space.