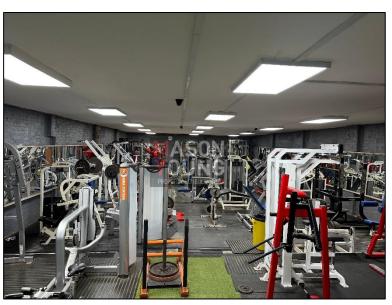

#### DESCRIPTION

The property comprises of a two-storey mid terraced building of brick built construction surmounted by a pitched roof. The ground floor is operating as a gym which has a concrete floor with rubber covering, brick walls, plastered and painted ceiling with LED lights and WC facilities. The first floor provides storage space.