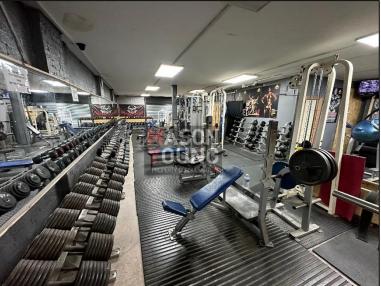

#### DESCRIPTION

The property comprises of a two-storey mid terraced building of brick built construction surmounted by a pitched roof. The ground floor is operating as a gym which has a concrete floor with rubber covering, brick walls, plastered and painted ceiling with LED lights and WC facilities. The first floor provides storage space.