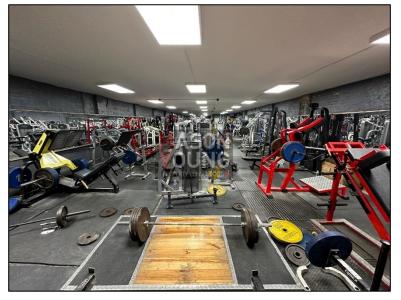

#### DESCRIPTION

The property comprises of a two-storey mid terraced building of brick built construction surmounted by a pitched roof. The ground floor is operating as a gym which has a concrete floor with rubber covering, brick walls, plastered and painted ceiling with LED lights and WC facilities. The first floor provides storage space.