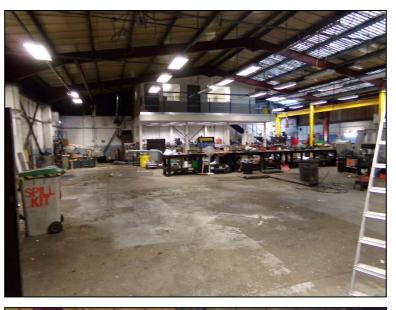

### DESCRIPTION

The property comprises of a single storey industrial unit of steel portal frame construction with full height brick infill surmounted by a pitched roof incorporating translucent roof lights and fluorescent strip lights. Loading access is provided via a single roller shutter to the front. The property also comprises of a mezzanine floor. The unit benefits from an eaves height ranging between 4.44m to 6.48m. Externally there is car parking for several vehicles to the front of the property.