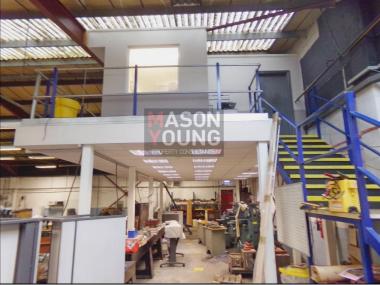

### DESCRIPTION

The property comprises of a single storey industrial unit of steel portal frame construction with full height brick infill surmounted by a pitched roof incorporating translucent roof lights and fluorescent strip lights. Loading access is provided via a single roller shutter to the front. The property also comprises of a mezzanine floor. The unit benefits from an eaves height ranging between 4.44m to 6.48m. Externally there is car parking for several vehicles to the front of the property.

### **ACCOMMODATION**

| AREA         | SQ FT | SQ M  |
|--------------|-------|-------|
| Ground Floor | 6,365 | 591.3 |
| Mezzanine    | 375   | 34.8  |
| Total        | 6,740 | 626.1 |