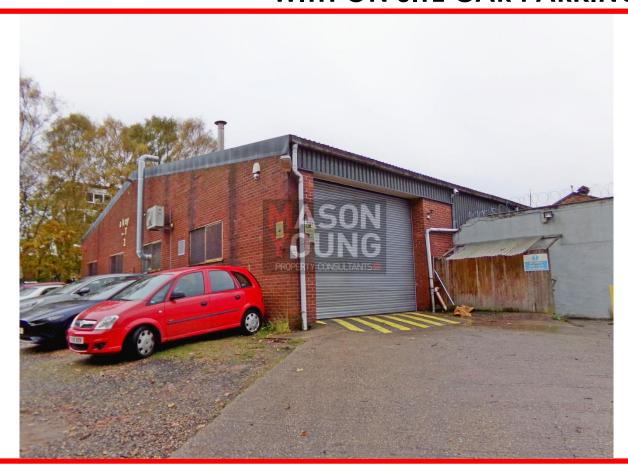

# 45 CONYBERE STREET, HIGHGATE BIRMINGHAM, B12 0YH

6,740 SQ FT (626.1 SQ M)

- MAIN ROAD FRONTAGE
- **PROMINENT LOCATION**
- VARIETY OF USES (STP)
- FLEXIBLE TERMS

T: 0121 285 3535
 F: 0121 285 3536
 W: masonyoung.co.uk
 E: info@masonyoung.co.uk

### LOCATION

The property is situated on Conybere Street in the Highgate area of Birmingham. The property is located approximately 2 miles north west from Birmingham City Centre. The property can be accessed from the inner ring road at Belgrave Middleway and occupies a prominent location within a mixed commercial / residential location. Bordesley Green Train Station is located approximately 1-mile north east from the subject premises, providing regular links into Birmingham City Centre and the surrounding areas. The properties are also located within the Clean Air Zone

### DESCRIPTION

The property comprises of a single storey industrial unit of steel portal frame construction with full height brick infill surmounted by a pitched roof incorporating translucent roof lights and fluorescent strip lights. Loading access is provided via a single roller shutter to the front. The property also comprises of a mezzanine floor. The unit benefits from an eaves height ranging between 4.44m to 6.48m. Externally there is car parking for several vehicles to the front of the property.