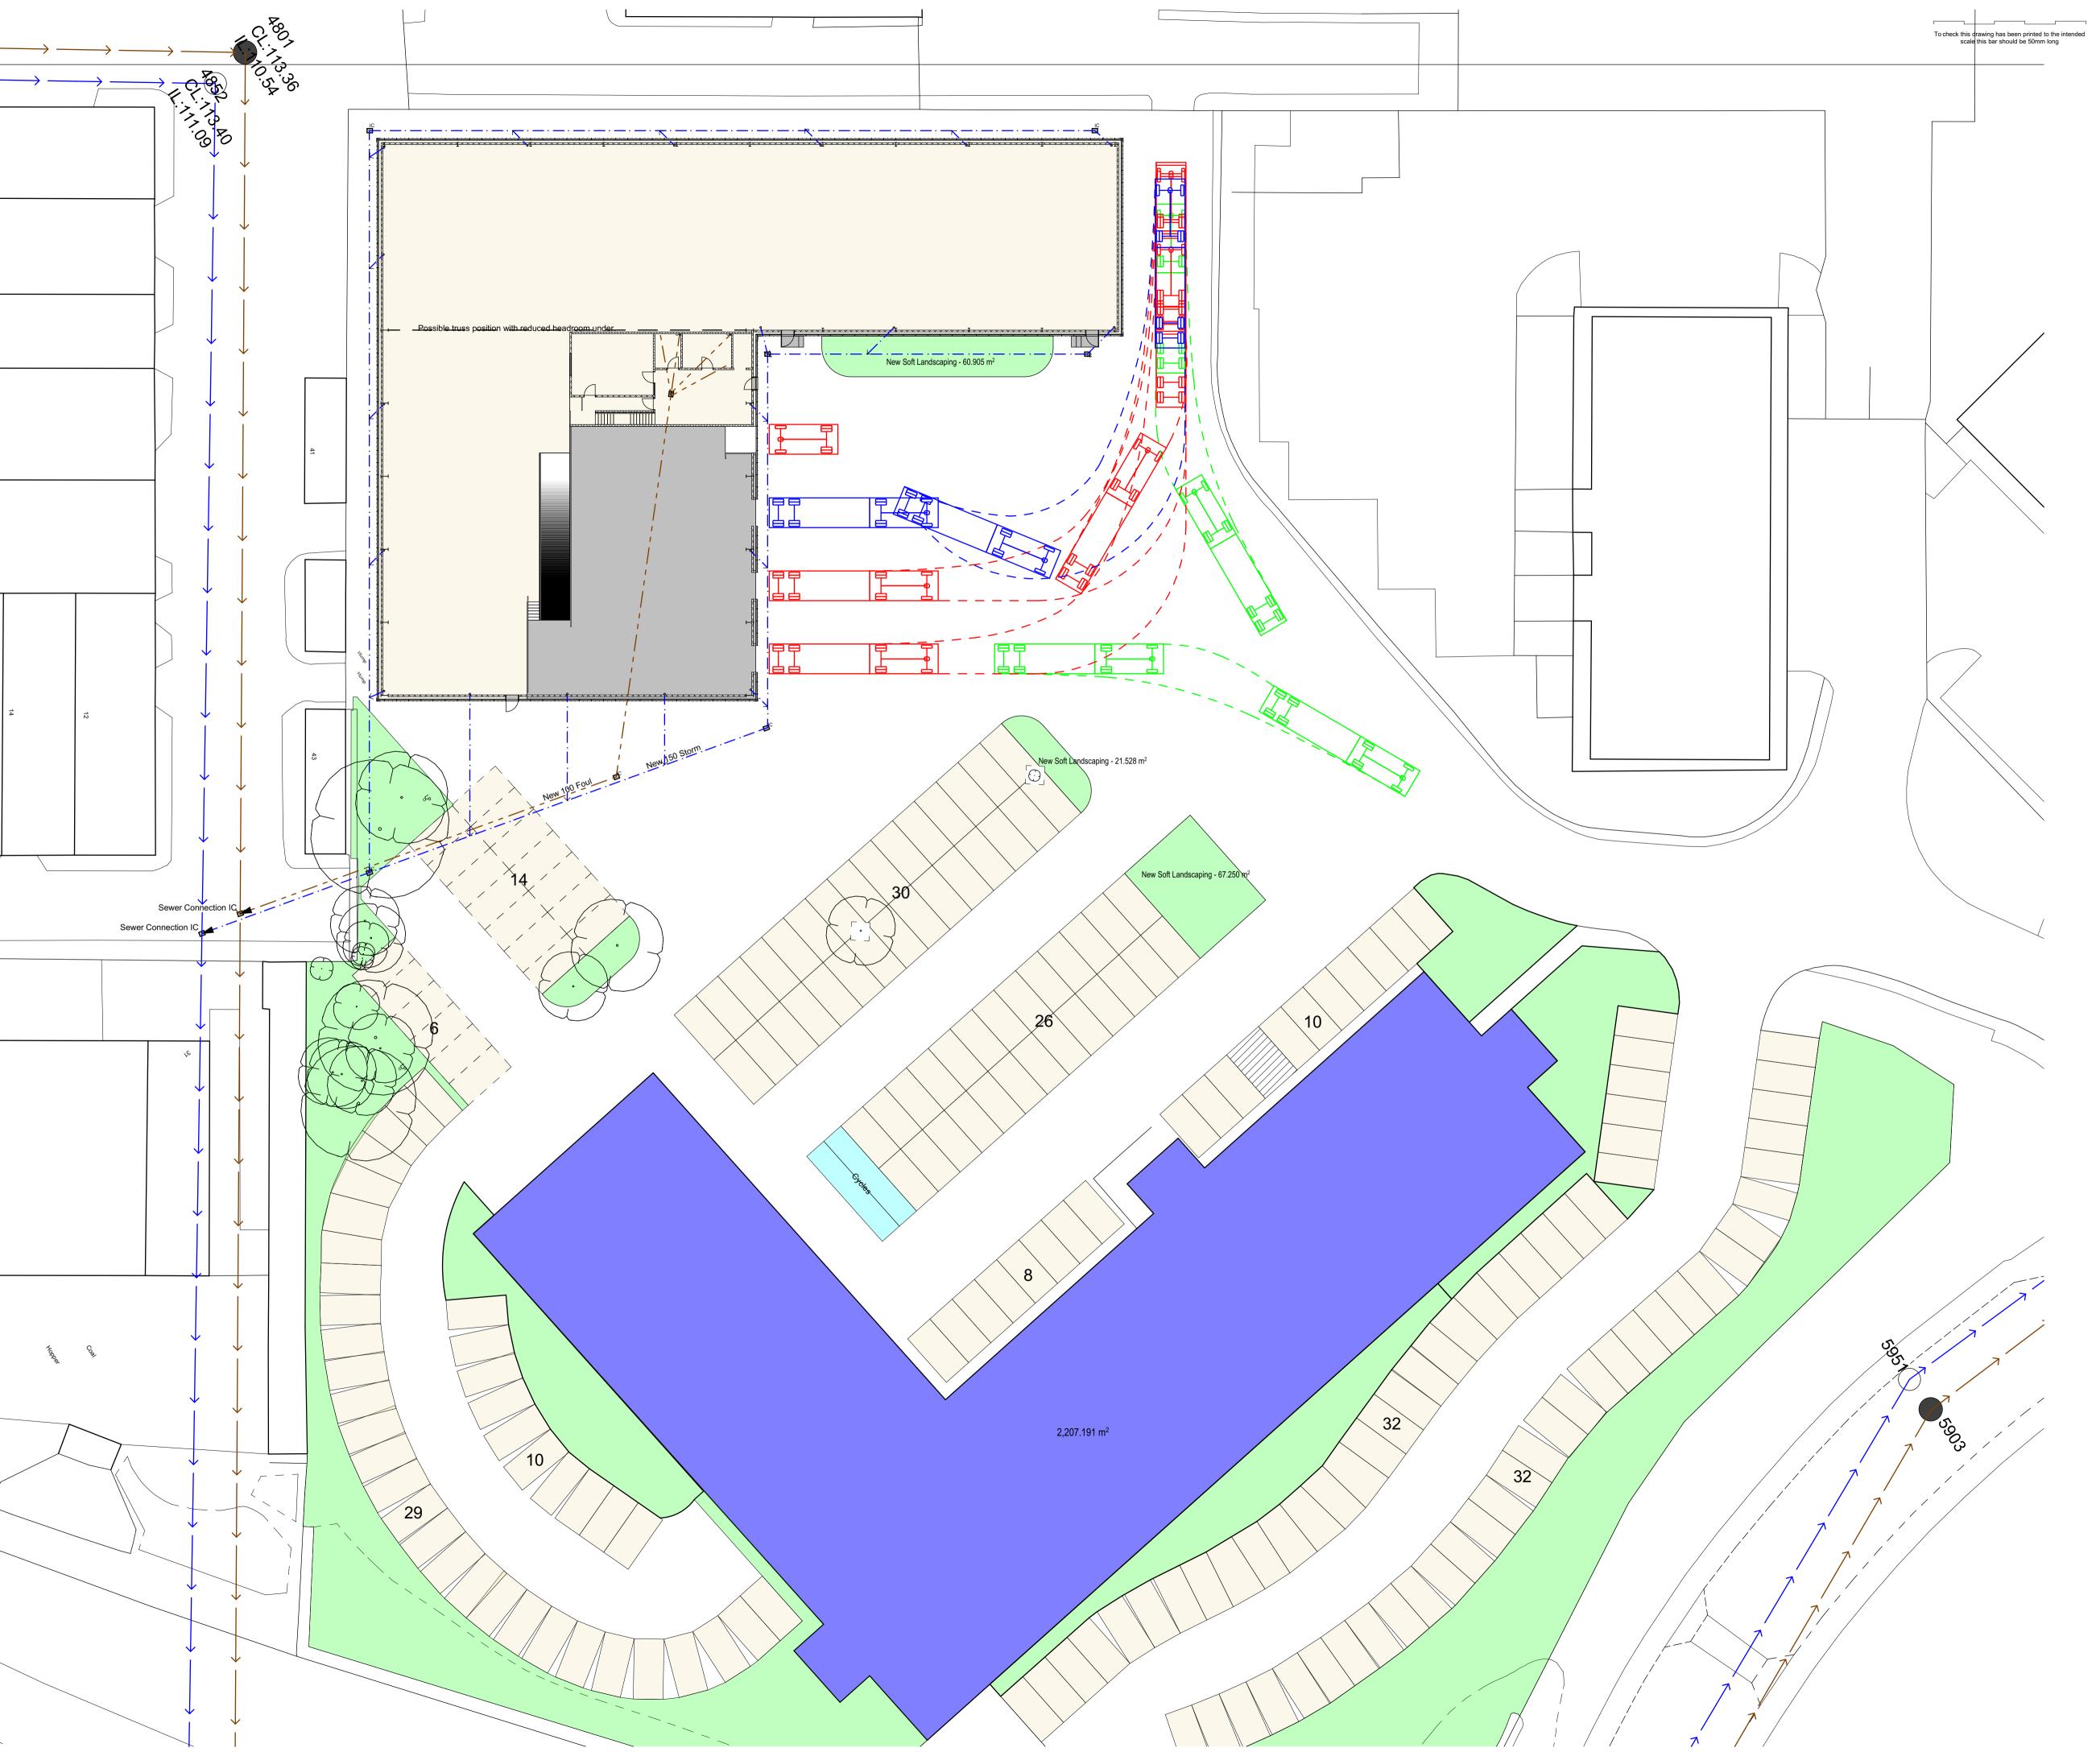

Project

New Distribution Warehouse
Connect House, Small Heath Business Park B10 0HJ

Client

Connect Distribution Services Ltd

Drawing Title
Site Plan Proposed

| Date         | Scale       | Checked  |  |  |  |
|--------------|-------------|----------|--|--|--|
| 23/06/2021   | 1:250 @A1   | BF       |  |  |  |
|              |             |          |  |  |  |
| Project Ref. | Drawing No. | Revision |  |  |  |
| 20-5676      | 102         | 05       |  |  |  |