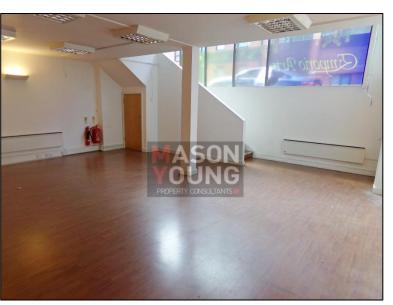

# DESCRIPTION

The property comprises a modern front door office premises with large glazed frontage and pedestrian access off Carver Street. The property is arranged over a ground and first floor split level with the ground being open plan with wood flooring, emulsion coated walls, CAT III lighting, air conditioning, CAT 5 perimeter trunking, kitchen and WC facilities. The first floor comprises an open plan office area with wood flooring and a full height glass partitioned board room. Internal security shutters and intruder alarm are also provided. 2 car parking spaces are also provided via a secure gated car park with two spaces being included within the lease.

# **ACCOMMODATION**

| AREA         | SQ FT | SQ M |
|--------------|-------|------|
| Ground Floor | 571   | 53   |
| First Floor  | 871   | 81   |
| TOTAL        | 1,443 | 134  |