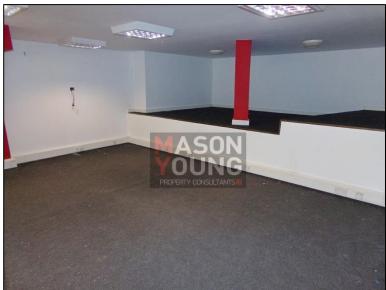

# DESCRIPTION

The property comprises a modern front door office premises with large glazed frontage and pedestrian access off Carver Street. The property is arranged over a ground and first floor split level with the ground being open plan with wood flooring, emulsion coated walls, CAT III lighting, air conditioning, CAT 5 perimeter trunking, kitchen and WC facilities. The first floor comprises an open plan office area with wood flooring and a full height glass partitioned board room. Internal security shutters and intruder alarm are also provided. 2 car parking spaces are also provided via a secure gated car park with two spaces being included within the lease.

# **ACCOMMODATION**

| AREA         | SQ FT | SQ M |
|--------------|-------|------|
| Ground Floor | 571   | 53   |
| First Floor  | 871   | 81   |
| TOTAL        | 1,443 | 134  |