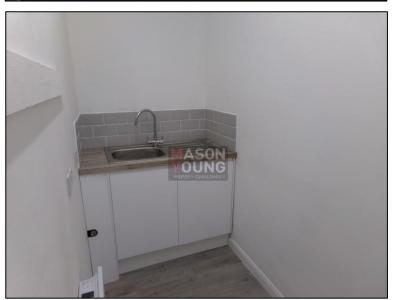

### **DESCRIPTION**

The property comprises of a two-storey office building of brick-built construction surmounted by a pitched tiled roof. Internally, the property benefits from a solid floor with carpet covering, plastered and painted walls/ceiling, fluorescent strip lights, UPVC double glazed windows, wall mounted electric heaters, electric points and a separate kitchen & W/C. Externally, the property benefits from one car parking space to the front.