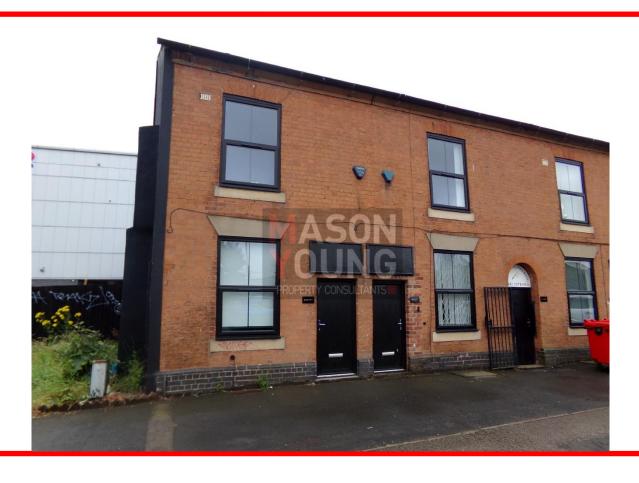

### LOCATION

The premises benefits from a considerable frontage onto the main A5127 Lichfield Road, adjoining the intersection with Cuckoo Road (B4137) and within close proximity to Junction 6 of the M6 motorway, Junction". Birmingham City Centre is located approximately 1.75 miles southwest. The Birmingham and Fazeley Canal is located directly to the rear.

### **DESCRIPTION**

The property comprises of a two-storey office building of brick-built construction surmounted by a pitched tiled roof. Internally, the property benefits from a solid floor with carpet covering, plastered and painted walls/ceiling, fluorescent strip lights, UPVC double glazed windows, wall mounted electric heaters, electric points and a separate kitchen & W/C. Externally, the property benefits from one car parking space to the front.