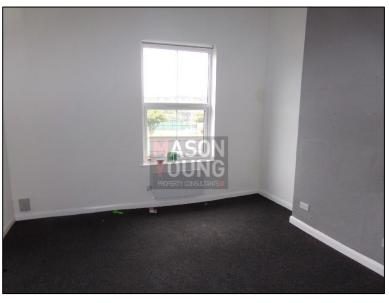

### **DESCRIPTION**

The property comprises of a two-storey office building of brick-built construction surmounted by a pitched tiled roof. Internally, the property benefits from a solid floor with carpet covering, plastered and painted walls/ceiling, fluorescent strip lights, UPVC double glazed windows, wall mounted electric heaters, electric points and a separate kitchen & W/C. Externally, the property benefits from one car parking space to the front.