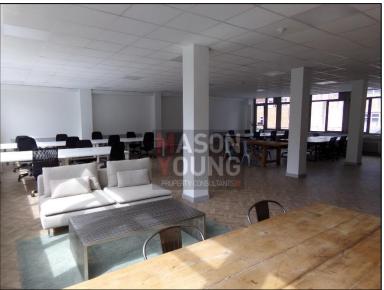

#### DESCRIPTION

The five-storey building includes both cellular and open plan office suites with lift access to all floors. The building has been refurbished internally in part. The available suites can be refurbished to suit occupier's requirements. The suites benefit from - 24-hour access, central heating, pedestrian lift access to all floors and toilet facilities. Secure car parking is available on a separate licence agreement.

#### ACCOMMODATION

| AREA           | SQ FT | SQ M | RENT (PAX) |
|----------------|-------|------|------------|
| Part 1st Floor | 2,448 | 227  | £36,720    |
| Engine Room    | 4,595 | 427  | £68,925    |
| TOTAL          | 7,043 | 654  | £105,645   |