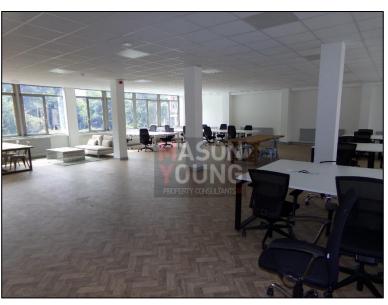

#### DESCRIPTION

The five-storey building includes both cellular and open plan office suites with lift access to all floors. The building has been refurbished internally in part. The available suites can be refurbished to suit occupier's requirements. The suites benefit from - 24-hour access, central heating, pedestrian lift access to all floors and toilet facilities. Secure car parking is available on a separate licence agreement.

#### ACCOMMODATION

| AREA           | SQ FT | SQ M | RENT (PAX) |
|----------------|-------|------|------------|
| Part 1st Floor | 2,448 | 227  | £36,720    |
| Engine Room    | 4,595 | 427  | £68,925    |
| TOTAL          | 7,043 | 654  | £105,645   |