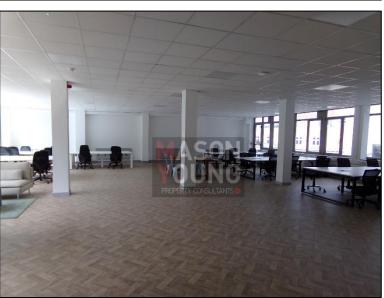

#### DESCRIPTION

The five-storey building includes both cellular and open plan office suites with lift access to all floors. The building has been refurbished internally in part. The available suites can be refurbished to suit occupier's requirements. The suites benefit from - 24-hour access, central heating, pedestrian lift access to all floors and toilet facilities. Secure car parking is available on a separate licence agreement.

#### ACCOMMODATION

| AREA           | SQ FT | SQ M | RENT (PAX) |
|----------------|-------|------|------------|
| Part 1st Floor | 2,448 | 227  | £36,720    |
| Engine Room    | 4,595 | 427  | £68,925    |
| TOTAL          | 7,043 | 654  | £105,645   |