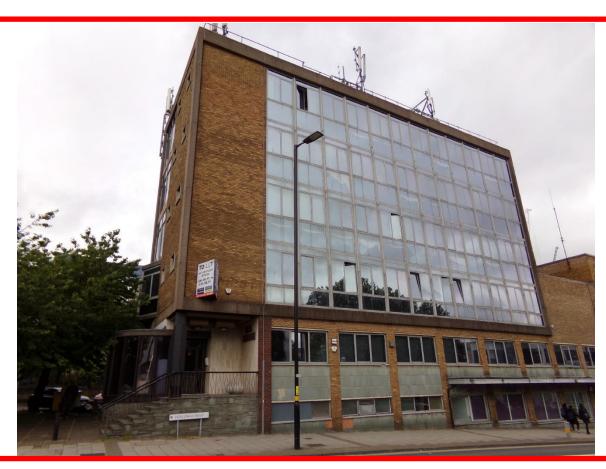

## GEORGE NOTT HOUSE, 119 HOLLOWAY HEAD, BIRMINGHAM, B1 1QP

2,448 - 4,595 SQ FT (227 - 427 SQ M)

- PROMINENT LOCATION
- **INSIDE THE CLEAN AIR ZONE**
- **SELF-CONTAINED**
- FLEXIBLE TERMS

T: 0121 285 3535 F: 0121 285 3536

#### LOCATION

George Nott House is situated on Holloway Head (B4127) approximately 400 yards from Bristol Street Moreover, Suffolk Street Queensway (A38) less than ½ mile from Birmingham City Centre. The premises are within easy reach of the inner ring road, which provides access to the National Motorway Network via the A38 (M) Aston Expressway. The premises are located close to the newly developed Bull Ring Shopping Centre. New Street and Moor Street railway stations are located within a few minutes' walk.