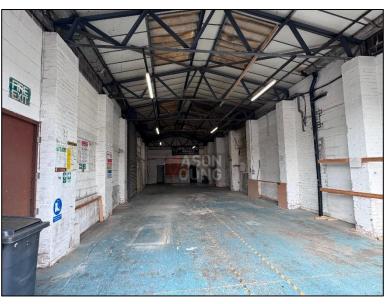

### DESCRIPTION

The warehouse comprises a steel frame with concrete floor, full height brick elevations surmounted by a pitched roof. Internally the unit benefits from fluorescent strip lighting, painted walls, WC facilities and office space. The unit has an eaves height ranging from approximately 4.714m to 5.331m. Externally there is a metal electronic roller shutter to access the premises.

### **ACCOMMODATION**

| AREA      | SQ FT | SQ M |
|-----------|-------|------|
| Warehouse | 2,142 | 199  |
| TOTAL     | 2,142 | 199  |

Interested parties should contact Redditch Borough Council Planning Department on 01527 881 770.