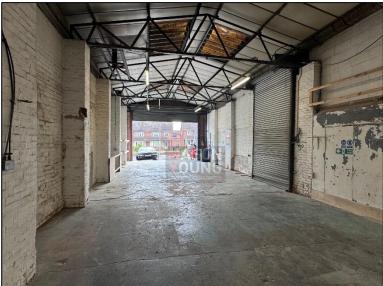

### DESCRIPTION

The warehouse comprises a steel frame with concrete floor, full height brick elevations surmounted by a pitched roof. Internally the unit benefits from fluorescent strip lighting, painted walls, WC facilities and office space. The unit has an eaves height ranging from approximately 4.714m to 5.331m. Externally there is a metal electronic roller shutter to access the premises.

### **ACCOMMODATION**

| AREA      | SQ FT | SQ M |
|-----------|-------|------|
| Warehouse | 2,142 | 199  |
| TOTAL     | 2,142 | 199  |

Interested parties should contact Redditch Borough Council Planning Department on 01527 881 770.