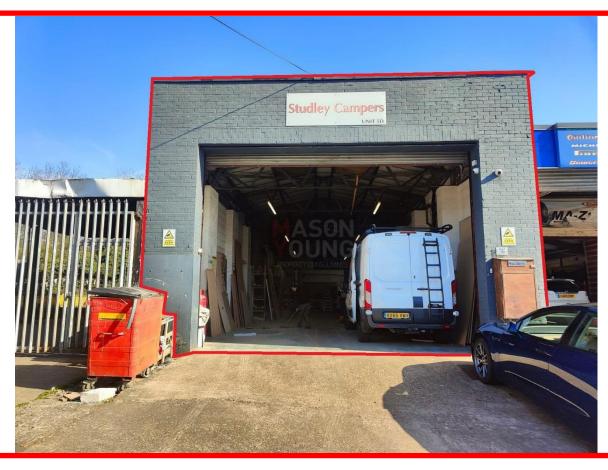

# UNIT 5D HEWELL ROAD, REDDITCH, B97 6AY 2,142 SQ FT (199 SQ M)

- MAIN ROAD FRONTAGE
- **ESTABLISHED LOCATION**
- SELF-CONTAINED
- FLEXIBLE TERMS

T: 0121 285 3535 F: 0121 285 3536

W: <u>masonyoung.co.uk</u>
E: <u>info@masonyoung.co.uk</u>

### DESCRIPTION

The warehouse comprises a steel frame with concrete floor, full height brick elevations surmounted by a pitched roof. Internally the unit benefits from fluorescent strip lighting, painted walls, WC facilities and office space. The unit has an eaves height ranging from approximately 4.714m to 5.331m. Externally there is a metal electronic roller shutter to access the premises.