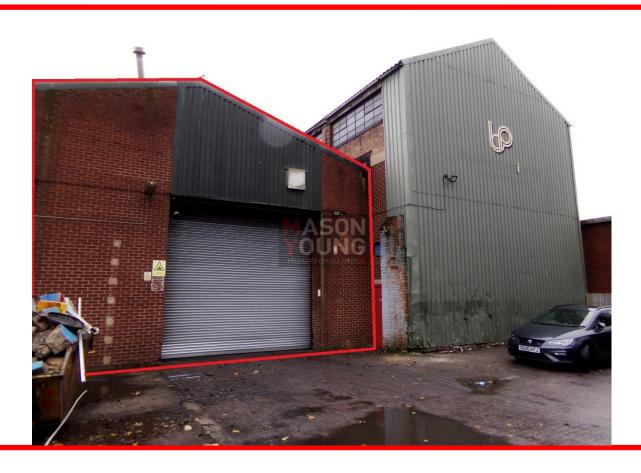

# 47 CONYBERE STREET, HIGHGATE, BIRMINGHAM, B12 ORL

7,823 SQ FT (727 SQ M)

- MAIN ROAD FRONTAGE
- PROMINENT LOCATION
- VARIETY OF USES (STP)
- FLEXIBLE TERMS

T: 0121 285 3535 F: 0121 285 3536

W: <u>masonyoung.co.uk</u>
E: <u>info@masonyoung.co.uk</u>

### DESCRIPTION

The property comprises a single-storey industrial unit of steel portal frame construction with full-height brick infill, surmounted by a pitched roof incorporating translucent roof lights. The property benefits from a concrete floor, painted walls, LED lights and WC facilities. There is additional space on the first floor. Loading access is facilitated via a single roller shutter to the front and externally there is car parking for several vehicles.