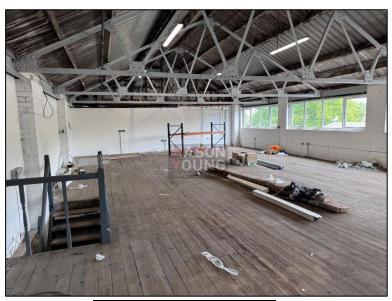

### DESCRIPTION

The property comprises a single-storey industrial unit of steel portal frame construction with full-height brick infill, surmounted by a pitched roof incorporating translucent roof lights. The property benefits from a concrete floor, painted walls, LED lights and WC facilities. There is additional space on the first floor. Loading access is facilitated via a single roller shutter to the front and externally there is car parking for several vehicles.

### ACCOMMODATION

| AREA             | SQ FT | SQ M |
|------------------|-------|------|
| Ground Floor     | 5,788 | 538  |
| First Floor      | 1,545 | 144  |
| External Offices | 490   | 46   |
| TOTAL            | 7,823 | 728  |