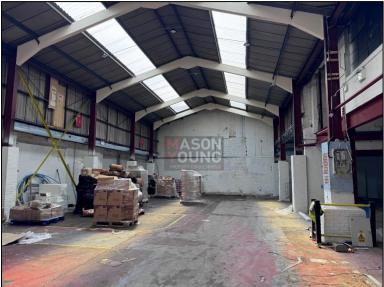

### DESCRIPTION

The property comprises a single-storey industrial unit of steel portal frame construction with full-height brick infill, surmounted by a pitched roof incorporating translucent roof lights. The property benefits from a concrete floor, painted walls, LED lights and WC facilities. There is additional space on the first floor. Loading access is facilitated via a single roller shutter to the front and externally there is car parking for several vehicles.

### ACCOMMODATION

| AREA             | SQ FT | SQ M |
|------------------|-------|------|
| Ground Floor     | 5,788 | 538  |
| First Floor      | 1,545 | 144  |
| External Offices | 490   | 46   |
| TOTAL            | 7,823 | 728  |