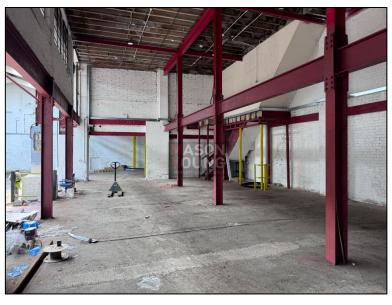

### DESCRIPTION

The property comprises a single-storey industrial unit of steel portal frame construction with full-height brick infill, surmounted by a pitched roof incorporating translucent roof lights. The property benefits from a concrete floor, painted walls, LED lights and WC facilities. There is additional space on the first floor. Loading access is facilitated via a single roller shutter to the front and externally there is car parking for several vehicles.

### ACCOMMODATION

| AREA             | SQ FT | SQ M |
|------------------|-------|------|
| Ground Floor     | 5,788 | 538  |
| First Floor      | 1,545 | 144  |
| External Offices | 490   | 46   |
| TOTAL            | 7,823 | 728  |