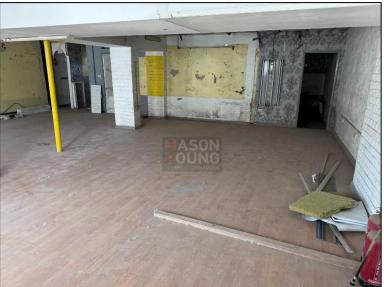

#### DESCRIPTION

The property comprises a three-storey mixed use building of brick-built construction surmounted by a pitched tiled roof with ground floor retail and residential uppers. Internally, the vacant accommodation is on the ground floor and consists of a retail area with wooden flooring, plastered and painted walls, a suspended ceiling with fluorescent strip lighting and WC facilities.

#### ACCOMMODATION

| AREA  | SQ FT | SQ M |
|-------|-------|------|
| 241   | 682   | 63   |
| 243   | 701   | 65   |
| TOTAL | 1,383 | 128  |