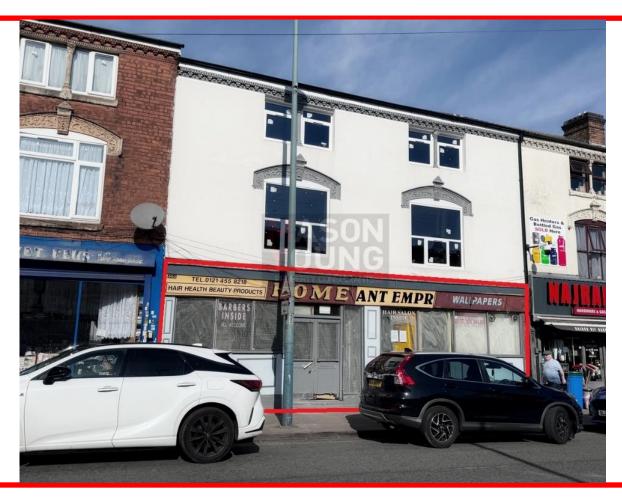

## 241-243 DUDLEY ROAD, WINSON GREEN, BIRMINGHAM, B18 4EJ

1,383 SQ FT (128 SQ M)

- PROMINENT LOCATION
- VARIETY OF USES (STP)
- **SELF-CONTAINED**
- **FLEXIBLE TERMS**

T: 0121 285 3535 F: 0121 285 3536

W: <u>masonyoung.co.uk</u>
E: <u>info@masonyoung.co.uk</u>

#### **LOCATION**

The property is located on Dudley Road in the Winson Green area of Birmingham. Birmingham City Centre is approximately 2 miles southeast of the premises, providing excellent connectivity. Jewellery Quarter Train Station is situated approximately 1.3 miles away, offering regular services to Birmingham New Street and beyond. The property benefits from easy access to the A457 (Dudley Road), which connects to the A41 and A38, leading directly to the city centre. Junction 1 of the M5 motorway is approximately 4 miles to the west, providing access to the wider motorway network.

#### DESCRIPTION

The property comprises a three-storey mixed use building of brick-built construction surmounted by a pitched tiled roof with ground floor retail and residential uppers. Internally, the vacant accommodation is on the ground floor and consists of a retail area with wooden flooring, plastered and painted walls, a suspended ceiling with fluorescent strip lighting and WC facilities.