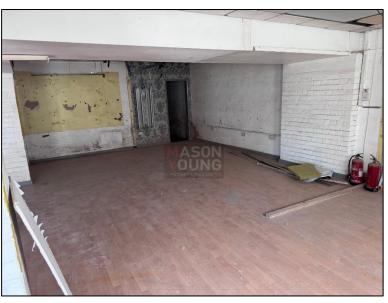

#### DESCRIPTION

The property comprises a three-storey mixed use building of brick-built construction surmounted by a pitched tiled roof with ground floor retail and residential uppers. Internally, the vacant accommodation is on the ground floor and consists of a retail area with wooden flooring, plastered and painted walls, a suspended ceiling with fluorescent strip lighting and WC facilities.

#### ACCOMMODATION

| AREA  | SQ FT | SQ M |
|-------|-------|------|
| 241   | 682   | 63   |
| 243   | 701   | 65   |
| TOTAL | 1,383 | 128  |