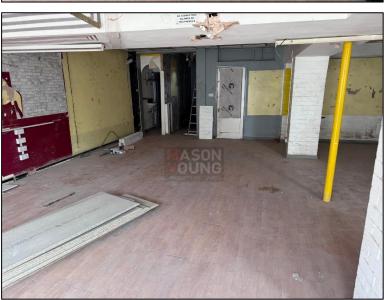

#### DESCRIPTION

The property comprises a three-storey mixed use building of brick-built construction surmounted by a pitched tiled roof with ground floor retail and residential uppers. Internally, the vacant accommodation is on the ground floor and consists of a retail area with wooden flooring, plastered and painted walls, a suspended ceiling with fluorescent strip lighting and WC facilities.

#### ACCOMMODATION

| AREA  | SQ FT | SQ M |
|-------|-------|------|
| 241   | 682   | 63   |
| 243   | 701   | 65   |
| TOTAL | 1,383 | 128  |